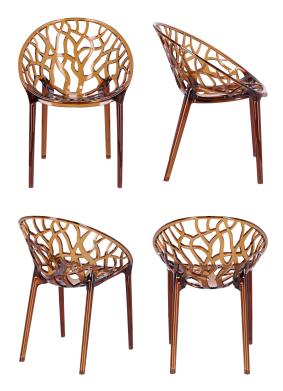

# CHAIR ELSA

The round shape and coral look of the stackable Elsa chair 's seat shell will catch your eye on any terrace. It is made of transparent polycarbonate. Elsa is available in amber, grey and white (non-transparent).

#### Technical specifications

| Product Code:      | 1000FP   |
|--------------------|----------|
| Model name:        | Elsa     |
| Product type:      | chair    |
| Application area:  | outdoors |
| Height:            | 80 cm    |
| Seat height:       | 45 cm    |
| Width:             | 59 cm    |
| Depth:             | 60 cm    |
| Seat depth:        | 46 cm    |
| Weight:            | 4.9 kg   |
| Stackable:         | yes      |
| Stacking quantity: | 5        |