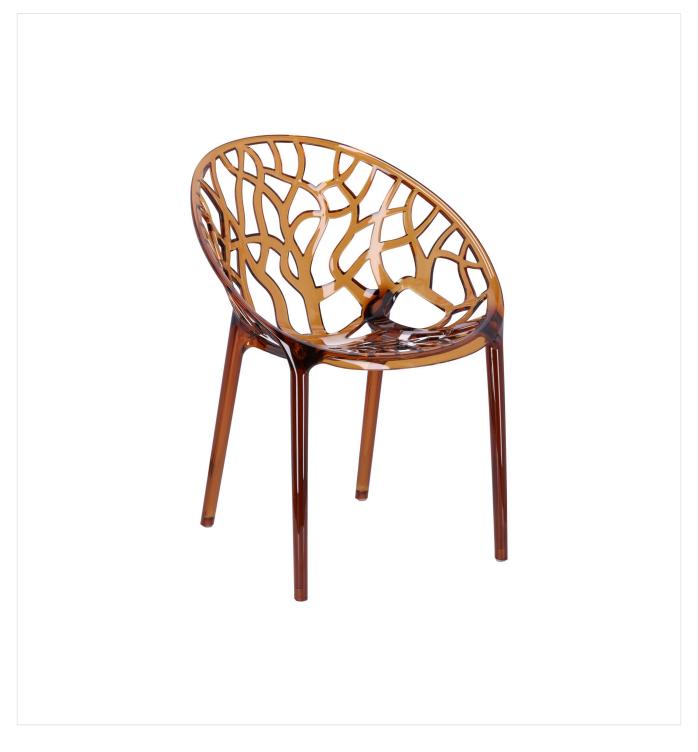

# CHAIR ELSA

The round shape and coral look of the stackable Elsa chair 's seat shell will catch your eye on any terrace. It is made of transparent polycarbonate. Elsa is available in amber, grey and white (non-transparent).

#### Your chosen variant

| Product details   |                         |
|-------------------|-------------------------|
| Product Code:     | 1000FP                  |
| Model name:       | Elsa                    |
| Product type:     | chair                   |
| Frame material:   | Ρ4                      |
| Frame colour:     | amber                   |
| Seating material: | polycarbonate           |
| Seating colour:   | amber                   |
| Assembly state:   | completely<br>assembled |