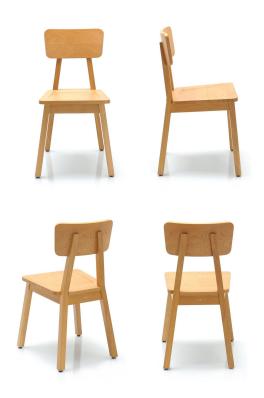

# CHAIR WANTO

The modern version of a classic wooden chair and bar stool – Wanto. Looks great both in pubs and hip bakery cafés. The stable chair is available in or oak nature; with a wooden or upholstered seat.

#### Product details

| Product Code:     | 10027L                          |
|-------------------|---------------------------------|
| Model name:       | Wanto                           |
| Product type:     | chair                           |
| Frame material:   | oak                             |
| Frame colour:     | natural, transparent<br>varnish |
| Seat type:        | wooden seat                     |
| Seating material: | oak                             |
| Seating colour:   | natural, transparent<br>varnish |
| Assembly state:   | partially assembled             |