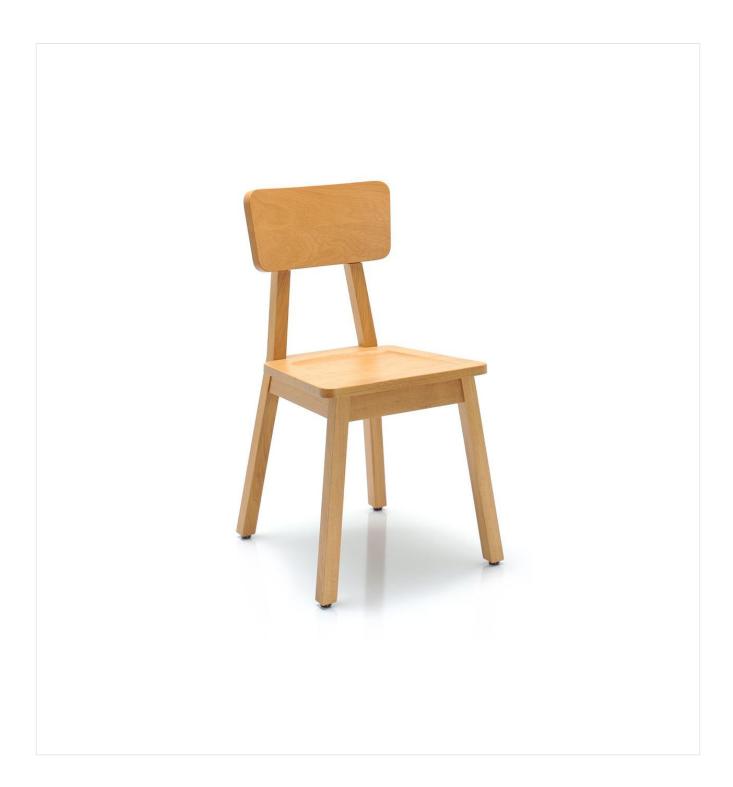

# CHAIR WANTO

The modern version of a classic wooden chair and bar stool – Wanto. Looks great both in pubs and hip bakery cafés. The stable chair is available in or oak nature; with a wooden or upholstered seat.

#### Product details

| Product Code:     | 10027L                          |
|-------------------|---------------------------------|
| Model name:       | Wanto                           |
| Product type:     | chair                           |
| Frame material:   | oak                             |
| Frame colour:     | natural, transparent<br>varnish |
| Seat type:        | wooden seat                     |
| Seating material: | oak                             |
| Seating colour:   | natural, transparent<br>varnish |
| Assembly state:   | partially assembled             |