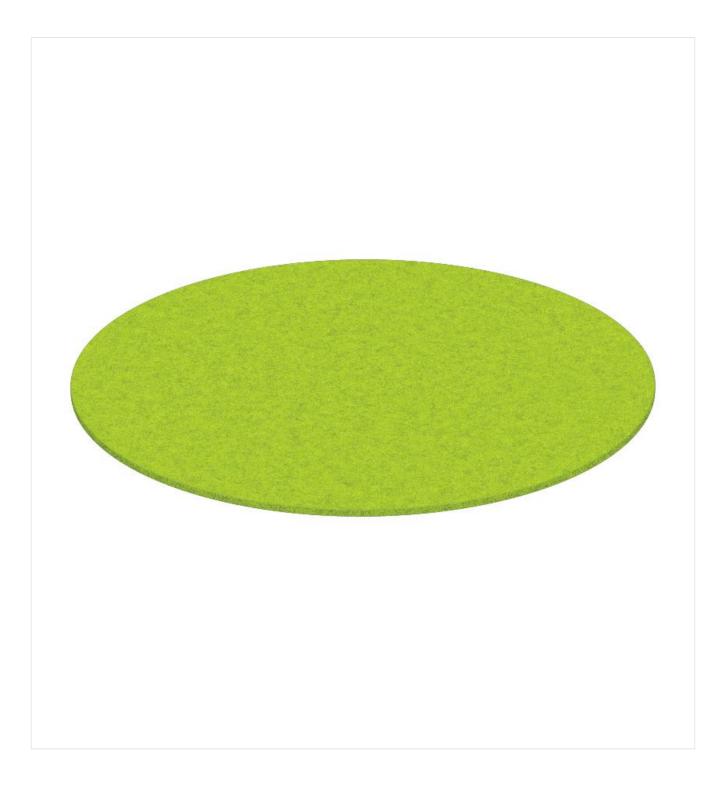

## Your chosen variant

| Product details  |               | Technical specifications |              |
|------------------|---------------|--------------------------|--------------|
| Product Code:    | 10036J        | Product Code:            | 10036J       |
| Model name:      | Filzauflage   | Model name:              | Filzauflage  |
| Product type:    | seat cushion  | Product type:            | seat cushion |
| Felt pad shape:  | round (33 cm) | Application area:        | indoors      |
| Felt pad colour: | apple green   | Weight:                  | 0.3 kg       |