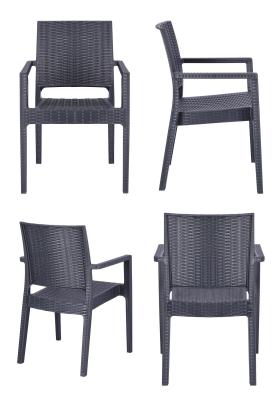

## ARM CHAIR ERIK

The stackable Erik model combines the timeless wicker look with excellent functionality. The material – glass-fibre-reinforced polypropylene – is distinguished by its fantastic durability and weather-resistance.

#### Technical specifications

| Product Code:      | 1003VK    |
|--------------------|-----------|
| Model name:        | Erik      |
| Product type:      | arm chair |
| Application area:  | outdoors  |
| Height:            | 88 cm     |
| Seat height:       | 46 cm     |
| Width:             | 58 cm     |
| Depth:             | 58 cm     |
| Seat depth:        | 48 cm     |
| Armrest height:    | 65 cm     |
| Weight:            | 4.4 kg    |
| Stackable:         | yes       |
| Stacking quantity: | 5         |
|                    |           |