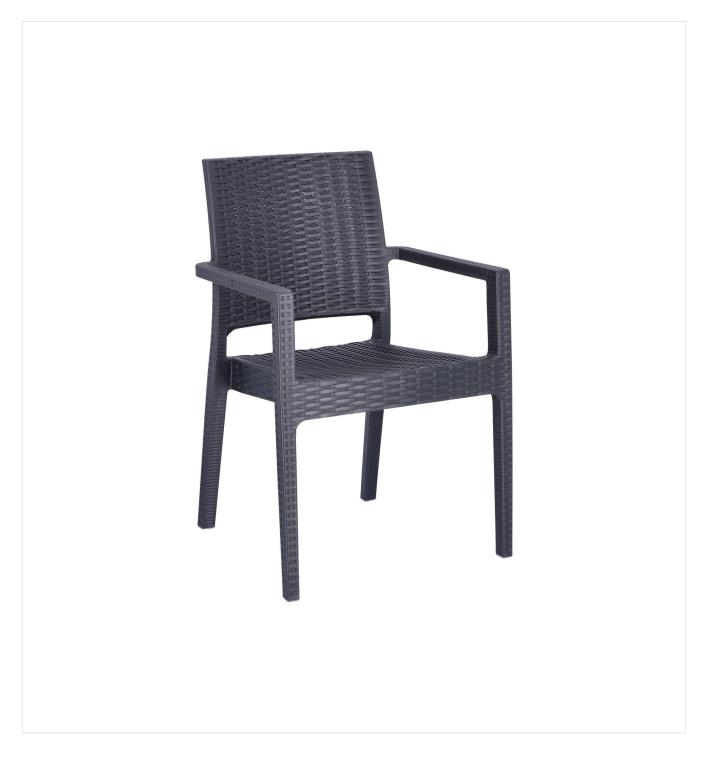

## ARM CHAIR ERIK

The stackable Erik model combines the timeless wicker look with excellent functionality. The material – glass-fibre-reinforced polypropylene – is distinguished by its fantastic durability and weather-resistance.

# ARM CHAIR ERIK