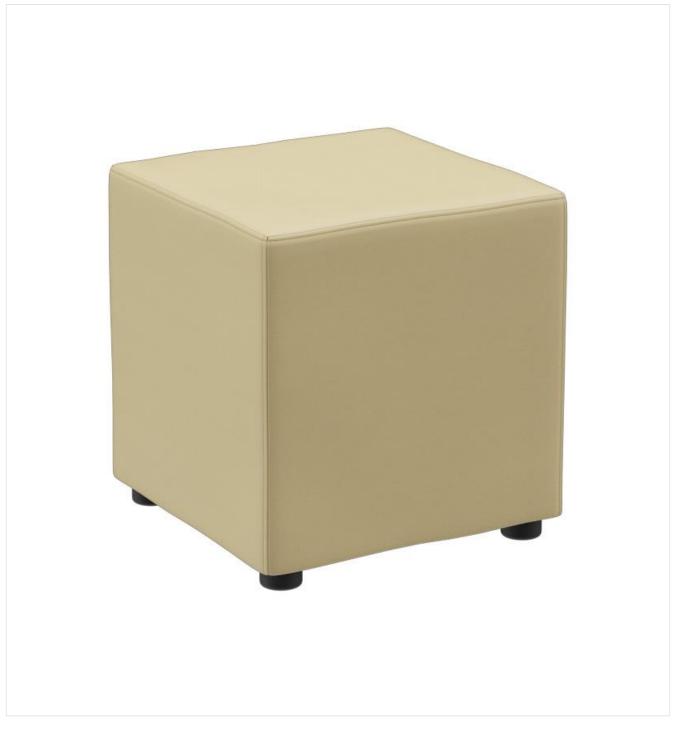

### STOOL CORINA

The cube seat Corina has a lounge table height and is also available as a long bench. A simple seating option or a flexible addition to the existing seating group. Corina is part of the fabric collection and is therefore available in a variety of colors and cover materials.

#### Product details

| Product Code:                     | 1014CY                      |
|-----------------------------------|-----------------------------|
| Model name:                       | Corina                      |
| Product type:                     | stool                       |
| Seating material:                 | imitation leather<br>Casual |
| Seating colour:                   | beige                       |
| Floor glider:                     | plastic gliders<br>included |
| Assembly state:                   | completely<br>assembled     |
| Produced in<br>Germany or Europe: | yes                         |
| Sustainable:                      | yes                         |

#### **Technical specifications**

| Product Code:     | 1014CY                                            |
|-------------------|---------------------------------------------------|
| Model name:       | Corina                                            |
| Product type:     | stool                                             |
| Application area: | indoors                                           |
| Not suitable for: | mountain-,maritime-,desert-climate,swimming-pools |
| Seat height:      | 43 cm                                             |
| Seat width:       | 41 cm                                             |
| Seat depth:       | 41 cm                                             |
| Weight:           | 8.8 kg                                            |
|                   |                                                   |