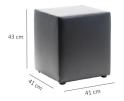

#### **Technical specifications**

| Product Code:     | 1014CY                                            |
|-------------------|---------------------------------------------------|
| Model name:       | Corina                                            |
| Product type:     | stool                                             |
| Application area: | indoors                                           |
| Not suitable for: | mountain-,maritime-,desert-climate,swimming-pools |
| Seat height:      | 43 cm                                             |
| Seat width:       | 41 cm                                             |
| Seat depth:       | 41 cm                                             |
| Weight:           | 8.8 kg                                            |
|                   |                                                   |