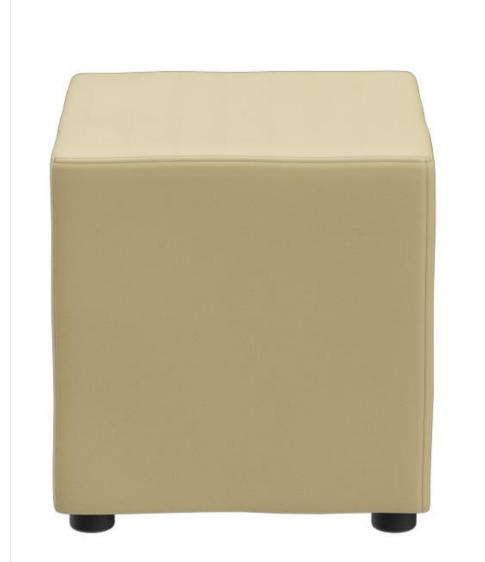

### STOOL CORINA

The cube seat Corina has a lounge table height and is also available as a long bench. A simple seating option or a flexible addition to the existing seating group. Corina is part of the fabric collection and is therefore available in a variety of colors and cover materials.

#### Product details

| Product Code:                     | 1014CY                      |
|-----------------------------------|-----------------------------|
| Model name:                       | Corina                      |
| Product type:                     | stool                       |
| Seating material:                 | imitation leather<br>Casual |
| Seating colour:                   | beige                       |
| Floor glider:                     | plastic gliders<br>included |
| Assembly state:                   | completely<br>assembled     |
| Produced in<br>Germany or Europe: | yes                         |
| Sustainable:                      | yes                         |

#### **Technical specifications**

| Product Code:     | 1014CY                                            |
|-------------------|---------------------------------------------------|
| Model name:       | Corina                                            |
| Product type:     | stool                                             |
| Application area: | indoors                                           |
| Not suitable for: | mountain-,maritime-,desert-climate,swimming-pools |
| Seat height:      | 43 cm                                             |
| Seat width:       | 41 cm                                             |
| Seat depth:       | 41 cm                                             |
| Weight:           | 8.8 kg                                            |
|                   |                                                   |