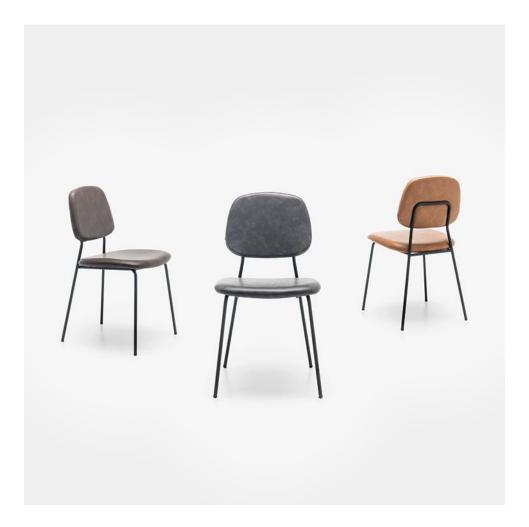

The chair Judit captivates with its simple retro design. The slender frame is made from black powder-coated steel. There are three different artifical leather upholstery options for seat and backrest: Sagesa cognac, Sagesa dark brown and Sagesa graphite.