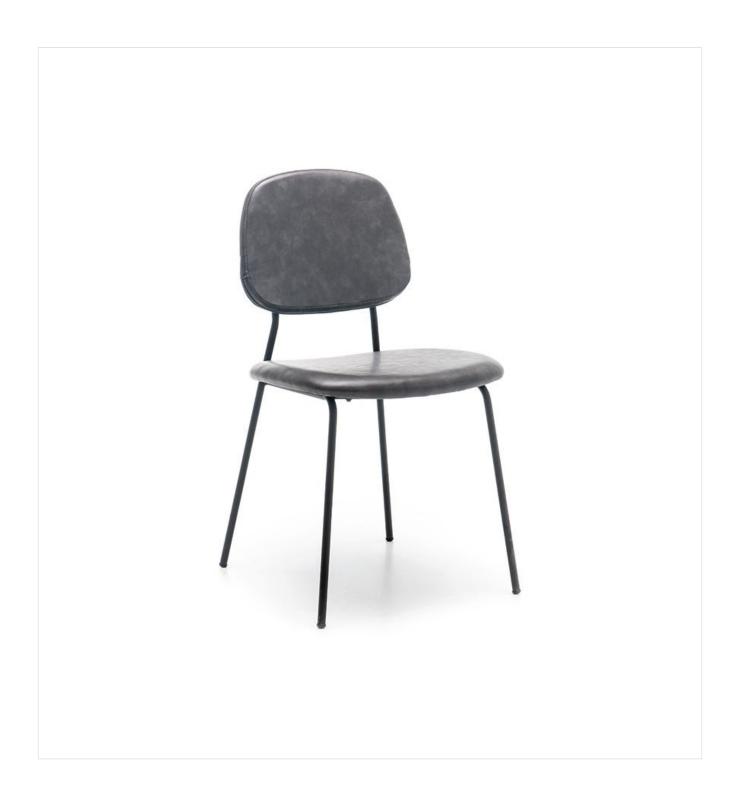

The chair Judit captivates with its simple retro design. The slender frame is made from black powder-coated steel. There are three different artifical leather upholstery options for seat and backrest: Sagesa cognac, Sagesa dark brown and Sagesa graphite.

#### Product details

| Product Code:     | 1018LV                      |
|-------------------|-----------------------------|
| Model name:       | Judit                       |
| Product type:     | chair                       |
| Frame material:   | steel                       |
| Frame colour:     | black powder-<br>coated     |
| Seating material: | Imitation leather<br>Sagesa |
| Seating colour:   | graphite                    |
| Floor glider:     | plastic gliders<br>included |
| Assembly state:   | completely<br>assembled     |