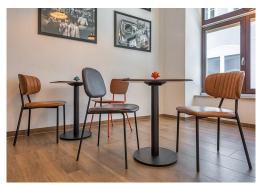

The chair Judit captivates with its simple retro design. The slender frame is made from black powder-coated steel. There are three different artifical leather upholstery options for seat and backrest: Sagesa cognac, Sagesa dark brown and Sagesa graphite.