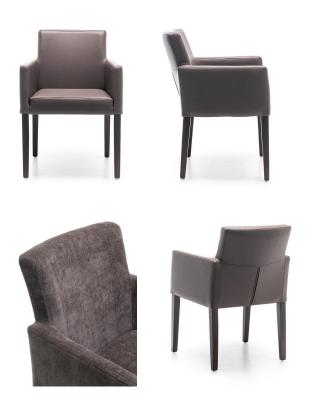

In a restaurant setting, the armchair Narkin imparts classic elegance. The frame is made from beechwood in the colour walnut. For the upholstery material, you can choose from artificial leather Parotega, fabric Cosy and fabric Minea.

#### Product details

|  | Product Code:                 | 1018M9                        |
|--|-------------------------------|-------------------------------|
|  | Model name:                   | Narkin                        |
|  | Product type:                 | arm chair                     |
|  | Frame material:               | beech                         |
|  | Frame colour:                 | walnut stained and varnished  |
|  | Seating material:             | imitation leather<br>Parotega |
|  | Seating colour:               | olive brown                   |
|  |                               |                               |
|  | Floor glider:                 | plastic gliders<br>included   |
|  | Floor glider: Assembly state: |                               |