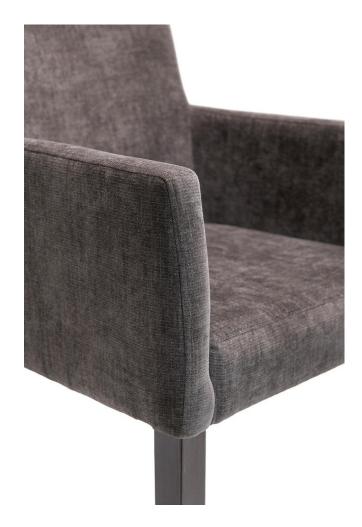

In a restaurant setting, the armchair Narkin imparts classic elegance. The frame is made from beechwood in the colour walnut. For the upholstery material, you can choose from artificial leather Parotega, fabric Cosy and fabric Minea.

#### Product details

|  | Product Code:                 | 1018M9                        |
|--|-------------------------------|-------------------------------|
|  | Model name:                   | Narkin                        |
|  | Product type:                 | arm chair                     |
|  | Frame material:               | beech                         |
|  | Frame colour:                 | walnut stained and varnished  |
|  | Seating material:             | imitation leather<br>Parotega |
|  | Seating colour:               | olive brown                   |
|  |                               |                               |
|  | Floor glider:                 | plastic gliders<br>included   |
|  | Floor glider: Assembly state: |                               |