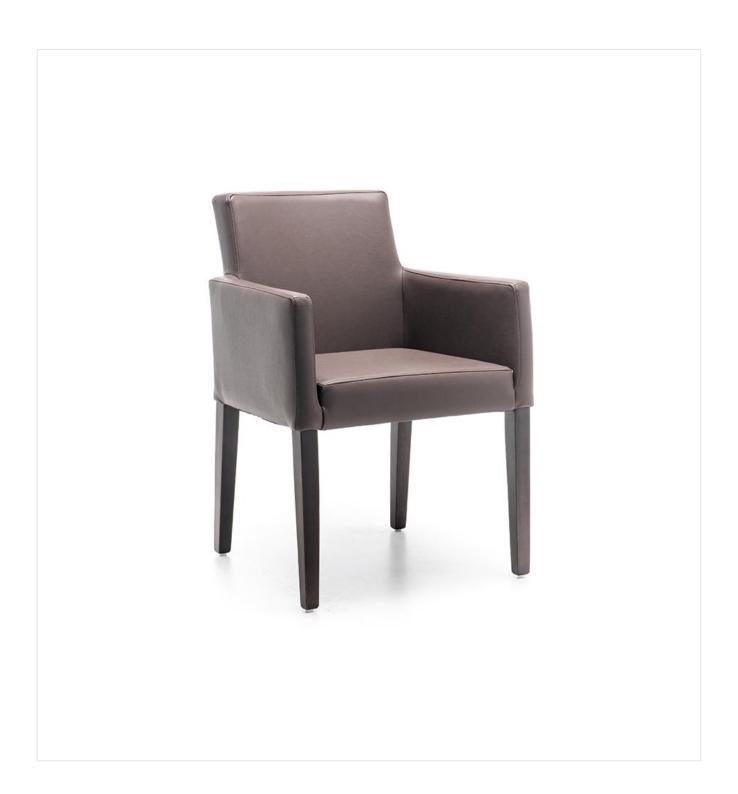

In a restaurant setting, the armchair Narkin imparts classic elegance. The frame is made from beechwood in the colour walnut. For the upholstery material, you can choose from artificial leather Parotega, fabric Cosy and fabric Minea.

#### Product details

|  | Product Code:                 | 1018M9                        |
|--|-------------------------------|-------------------------------|
|  | Model name:                   | Narkin                        |
|  | Product type:                 | arm chair                     |
|  | Frame material:               | beech                         |
|  | Frame colour:                 | walnut stained and varnished  |
|  | Seating material:             | imitation leather<br>Parotega |
|  | Seating colour:               | olive brown                   |
|  |                               |                               |
|  | Floor glider:                 | plastic gliders<br>included   |
|  | Floor glider: Assembly state: |                               |