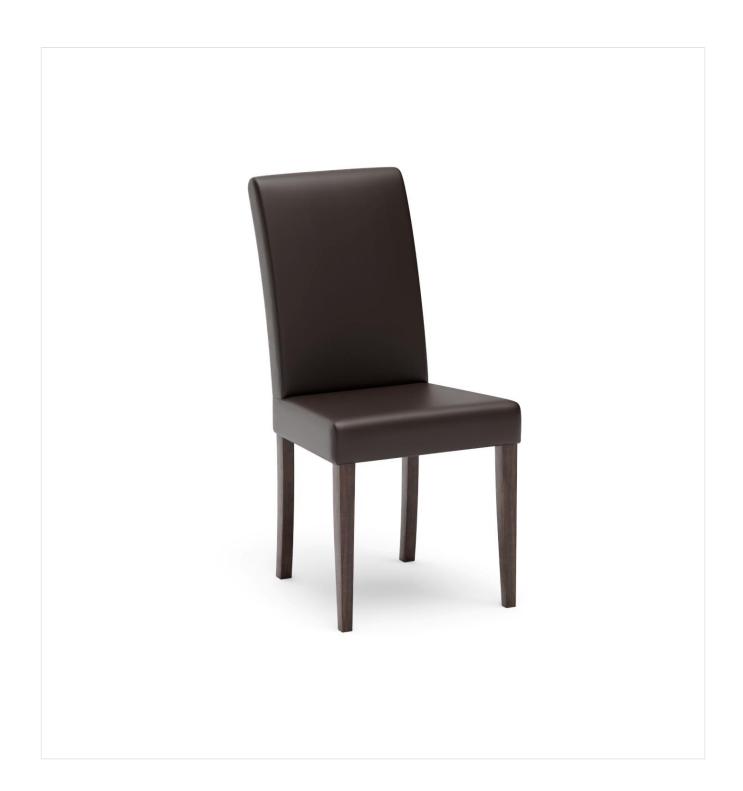

# CHAIR KUBA

The model Kuba is a classic restaurant chair, which also looks good in front of the desk in a hotel room. The frame is made of walnut-coloured beechwood; the artificial leather upholstery is available in Casual taupe, Casual coffee brown and Casual black.

#### Product details

Product Code: 1019PG

Model name: Kuba

Product type: chair

Seating colour: coffee brown

### Technical specifications

| Product Code: | 1019PG  |
|---------------|---------|
| Model name:   | Kuba    |
| Product type: | chair   |
| Height:       | 86 cm   |
| Width:        | 48 cm   |
| Depth:        | 60.5 cm |
| Weight:       | 7.1 kg  |