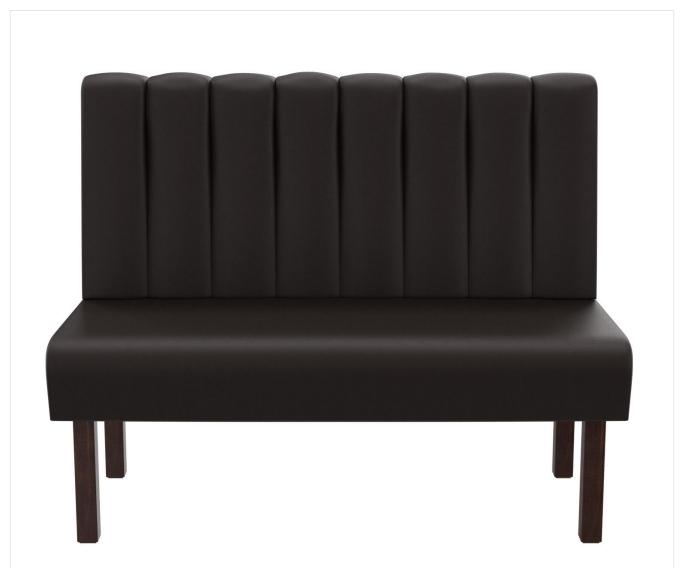

## INTERMEDIATE ELEMENT 120 CM FELIPA

GO IN (

Consisting of a 60's element, a 120's element and an inner corner (70 x 70cm), the bench system Felipa is versatile. The elements can be easily linked together. There is a freestanding version and a wall version with stretch fabric on the back. The frame is optionally available with walnut wood feet or a black plinth panel. Felipa is part of the fabric collection and therefore available in numerous color and fabric variations.

#### Technical specifications

| Product Code:     | 1019UE                         |
|-------------------|--------------------------------|
| Model name:       | Felipa                         |
| Product type:     | intermediate element<br>120 cm |
| Application area: | indoors                        |
| Height:           | 98 cm                          |
| Seat height:      | 48 cm                          |
| Width:            | 120 cm                         |
| Depth:            | 65 cm                          |
| Seat depth:       | 47 cm                          |
| Weight:           | 29.6 kg                        |