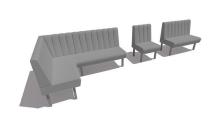

## INTERMEDIATE ELEMENT 120 CM FELIPA

GO IN (

Consisting of a 60's element, a 120's element and an inner corner (70 x 70cm), the bench system Felipa is versatile. The elements can be easily linked together. There is a freestanding version and a wall version with stretch fabric on the back. The frame is optionally available with walnut wood feet or a black plinth panel. Felipa is part of the fabric collection and therefore available in numerous color and fabric variations.