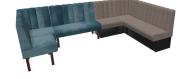

## INTERMEDIATE ELEMENT 120 CM FELIPA

GO IN (

Consisting of a 60's element, a 120's element and an inner corner (70 x 70cm), the bench system Felipa is versatile. The elements can be easily linked together. There is a freestanding version and a wall version with stretch fabric on the back. The frame is optionally available with walnut wood feet or a black plinth panel. Felipa is part of the fabric collection and therefore available in numerous color and fabric variations.