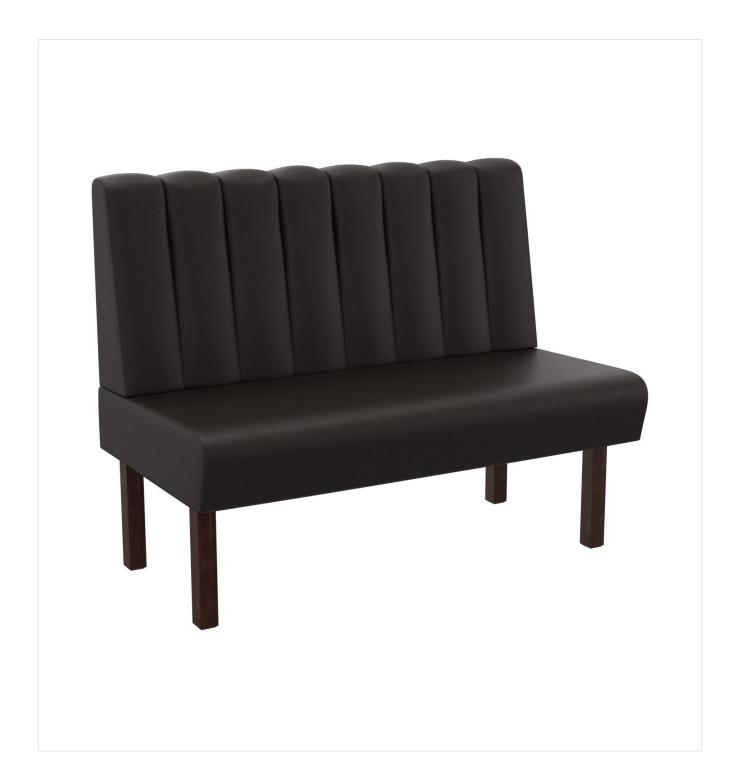

## INTERMEDIATE ELEMENT 120 CM FELIPA

GO IN (

Consisting of a 60's element, a 120's element and an inner corner (70 x 70cm), the bench system Felipa is versatile. The elements can be easily linked together. There is a freestanding version and a wall version with stretch fabric on the back. The frame is optionally available with walnut wood feet or a black plinth panel. Felipa is part of the fabric collection and therefore available in numerous color and fabric variations.

#### Technical specifications

| Product Code:     | 1019UE                         |
|-------------------|--------------------------------|
| Model name:       | Felipa                         |
| Product type:     | intermediate element<br>120 cm |
| Application area: | indoors                        |
| Height:           | 98 cm                          |
| Seat height:      | 48 cm                          |
| Width:            | 120 cm                         |
| Depth:            | 65 cm                          |
| Seat depth:       | 47 cm                          |
| Weight:           | 29.6 kg                        |