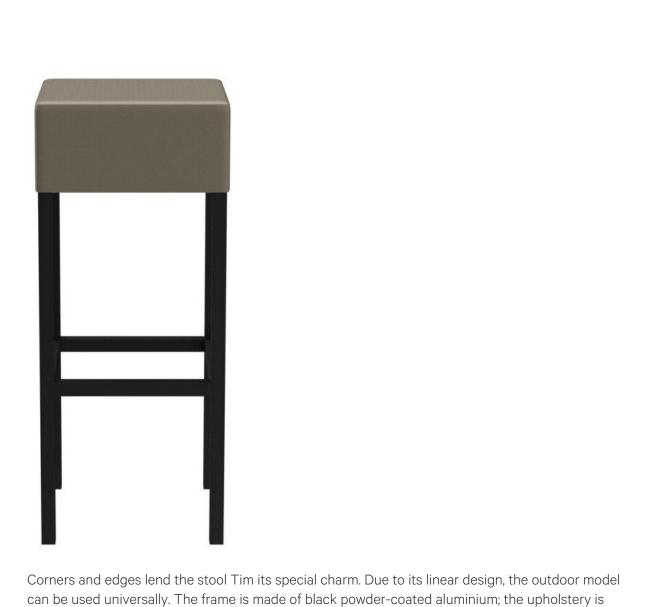

### BAR STOOL TIM

### GO IN 🚫



covered with artificial leather Silvertex in beige-grey or black.

### BAR STOOL TIM



#### Your chosen variant

| Product details   |                                |
|-------------------|--------------------------------|
| Product Code:     | 1019W5                         |
| Model name:       | Tim                            |
| Product type:     | bar stool                      |
| Frame material:   | aluminium                      |
| Frame colour:     | black powder-<br>coated        |
| Seating material: | imitation leather<br>Silvertex |
| Seating colour:   | beige-grey                     |
| Floor glider:     | plastic gliders<br>included    |
| Assembly state:   | not assembled                  |

#### Technical specifications

| Product Code:     | 1019W5    |
|------------