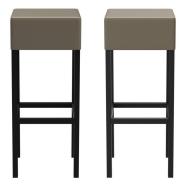

### GO IN 🚫

covered with artificial leather Silvertex in beige-grey or black.

#### Your chosen variant

| Product details   |                                |
|-------------------|--------------------------------|
| Product Code:     | 1019W5                         |
| Model name:       | Tim                            |
| Product type:     | bar stool                      |
| Frame material:   | aluminium                      |
| Frame colour:     | black powder-<br>coated        |
| Seating material: | imitation leather<br>Silvertex |
| Seating colour:   | beige-grey                     |
| Floor glider:     | plastic gliders<br>included    |
| Assembly state:   | not assembled                  |