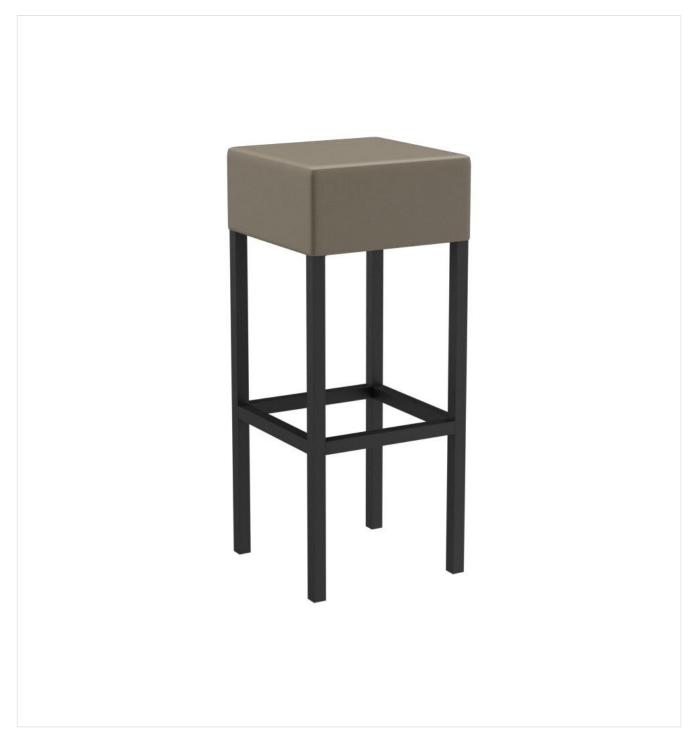

### BAR STOOL TIM

#### Your chosen variant

| Product details   |                                |
|-------------------|--------------------------------|
| Product Code:     | 1019W5                         |
| Model name:       | Tim                            |
| Product type:     | bar stool                      |
| Frame material:   | aluminium                      |
| Frame colour:     | black powder-<br>coated        |
| Seating material: | imitation leather<br>Silvertex |
| Seating colour:   | beige-grey                     |
| Floor glider:     | plastic gliders<br>included    |
| Assembly state:   | not assembled                  |

#### Technical specifications

| Product Code:     | 1019W5    |
|-------------------|-----------|
| Model name:       | Tim       |
| Product type:     | bar stool |
| Application area: | outdoors  |
| Seat height:      | 80 cm     |
| Seat width:       | 34 cm     |
| Seat depth:       | 34 cm     |
| Weight:           | 4 kg      |