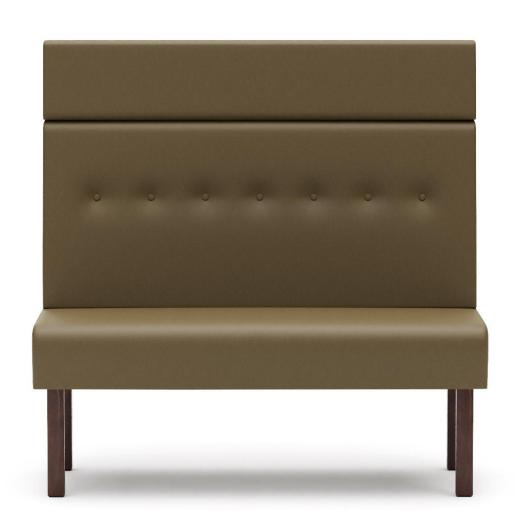

Consisting of a 60's element, a 120's element and an inner corner (70  $\times$  70cm), the bench system Janina is versatile. The elements can be easily linked together. There is a freestanding version and a wall version with stretch fabric on the back; the backrest is available as a high or low version. The frame is optionally available with walnut wood feet or a black plinth panel. Janina is part of the fabric collection and therefore available in numerous color and fabric variations.

#### Product details

| Product Code:                     | 101AO9                          |
|-----------------------------------|---------------------------------|
| Model name:                       | Janina                          |
| Product type:                     | left-hand closing element 120cm |
| Frame material:                   | birch                           |
| Frame colour:                     | walnut stained and varnished    |
| Seating material:                 | imitation leather<br>Parotega   |
| Seating colour:                   | smoke                           |
| Assembly state:                   | not assembled                   |
| Produced in<br>Germany or Europe: | yes                             |
| Sustainable:                      | yes                             |

### Technical specifications

| Product Code:     | 101AO9                          |
|-------------------|---------------------------------|
| Model name:       | Janina                          |
| Product type:     | left-hand closing element 120cm |
| Application area: | indoors                         |
| Height:           | 120 cm                          |
| Seat height:      | 48 cm                           |
| Width:            | 120 cm                          |
| Depth:            | 65 cm                           |
| Seat depth:       | 47 cm                           |
| Weight:           | 32.4 kg                         |