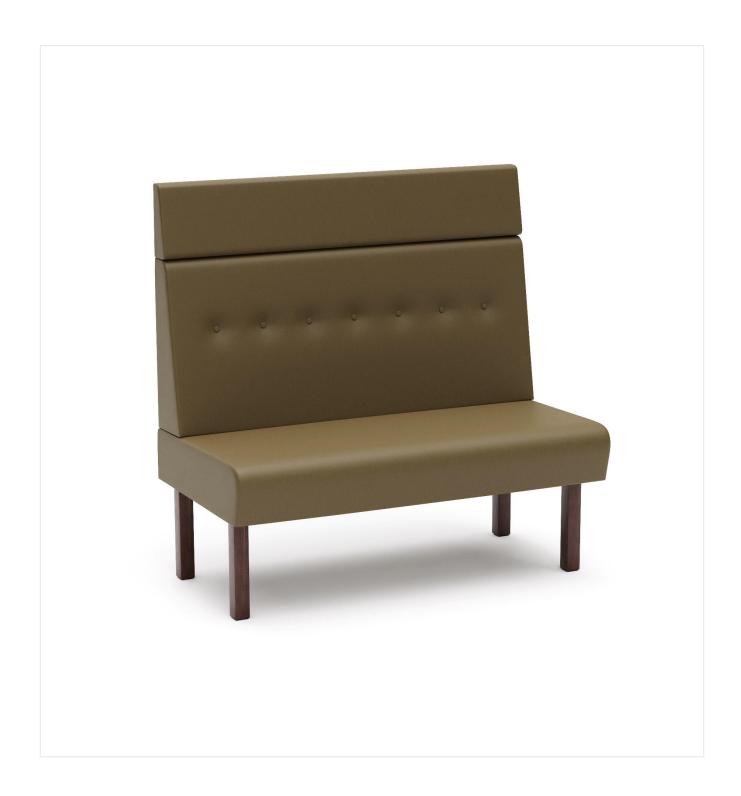

Consisting of a 60's element, a 120's element and an inner corner (70  $\times$  70cm), the bench system Janina is versatile. The elements can be easily linked together. There is a freestanding version and a wall version with stretch fabric on the back; the backrest is available as a high or low version. The frame is optionally available with walnut wood feet or a black plinth panel. Janina is part of the fabric collection and therefore available in numerous color and fabric variations.

#### Product details

| Product Code:                     | 101AO9                          |
|-----------------------------------|---------------------------------|
| Model name:                       | Janina                          |
| Product type:                     | left-hand closing element 120cm |
| Frame material:                   | birch                           |
| Frame colour:                     | walnut stained and varnished    |
| Seating material:                 | imitation leather<br>Parotega   |
| Seating colour:                   | smoke                           |
| Assembly state:                   | not assembled                   |
| Produced in<br>Germany or Europe: | yes                             |
| Sustainable:                      | yes                             |

### Technical specifications

| Product Code:     | 101AO9                          |
|-------------------|---------------------------------|
| Model name:       | Janina                          |
| Product type:     | left-hand closing element 120cm |
| Application area: | indoors                         |
| Height:           | 120 cm                          |
| Seat height:      | 48 cm                           |
| Width:            | 120 cm                          |
| Depth:            | 65 cm                           |
| Seat depth:       | 47 cm                           |
| Weight:           | 32.4 kg                         |