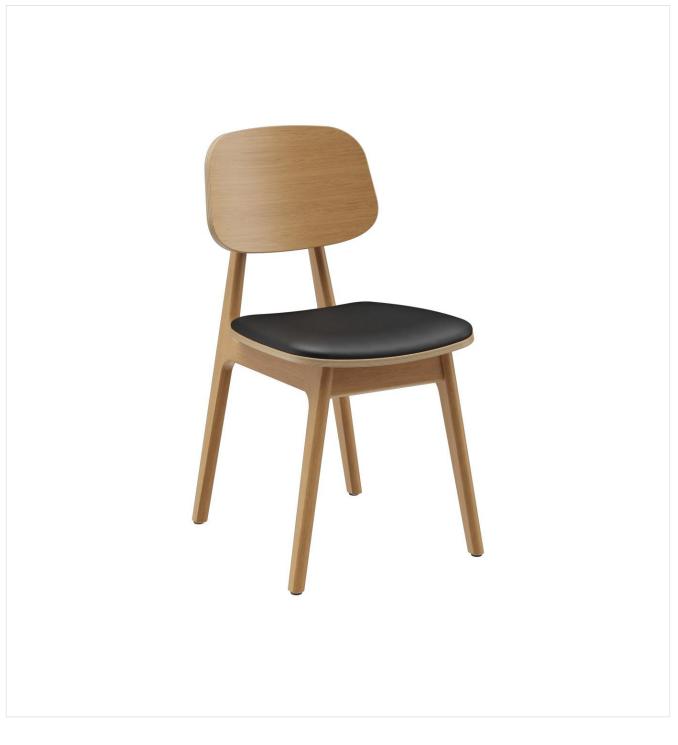

# CHAIR RALERA

The chair Ralera recreates the flair of the 60's through details such as the A-shape of the rearfacing struts in interiors. Ralera is available in beechwood (merano brown, black) or in natural oak. The faux leather seat upholstery is part of the fabric collection and is therefore available in a wide range of fabric and color variants.

### Your chosen variant