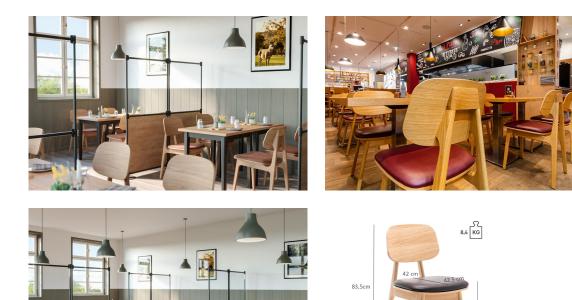

#### Technical specifications

| Product Code:     | 101AR7  |
|-------------------|---------|
| Model name:       | Ralera  |
| Product type:     | chair   |
| Application area: | indoors |
| Height:           | 83.5 cm |
| Seat height:      | 50 cm   |
| Width:            | 44 cm   |
| Seat width:       | 42.5 cm |
| Depth:            | 51 cm   |
| Seat depth:       | 42 cm   |
| Weight:           | 8.4 kg  |
|                   |         |

# CHAIR RALERA

50 cm

A4 CM