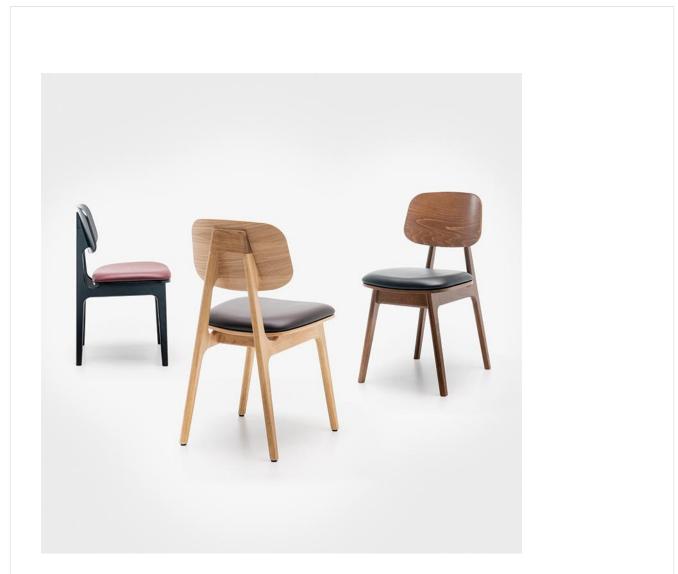

# CHAIR RALERA

The chair Ralera recreates the flair of the 60's through details such as the A-shape of the rearfacing struts in interiors. Ralera is available in beechwood (merano brown, black) or in natural oak. The faux leather seat upholstery is part of the fabric collection and is therefore available in a wide range of fabric and color variants.