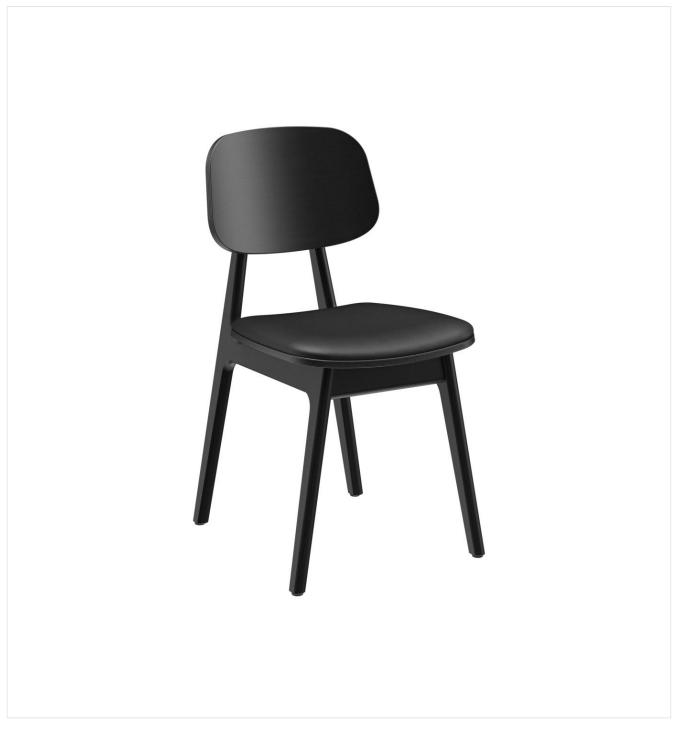

# CHAIR RALERA

GO IN GmbH | Email: info@goin.eu | www.goin.eu

The chair Ralera recreates the flair of the 60's through details such as the A-shape of the rearfacing struts in interiors. Ralera is available in beechwood (merano brown, black) or in natural oak. The faux leather seat upholstery is part of the fabric collection and is therefore available in a wide range of fabric and color variants.

### Your chosen variant

#### Product details

| Product Code:                             | 101AR8                         |
|-------------------------------------------|--------------------------------|
| Model name:                               | Ralera                         |
| Product type:                             | chair                          |
| Frame material:                           | beech                          |
| Frame colour:                             | black stained and<br>varnished |
| Seating material:                         | imitation leather<br>Casual    |
| Seating colour:                           | black                          |
| Floor glider:                             | plastic gliders<br>included    |
| Assembly state:                           | partially assembled            |
| Produced in Germany<br>or Europe:         | yes                            |
| Product made from sustainable wood:       | yes                            |
| Upholstery can be reupholstered/replaced: | yes                            |
| Sustainable:                              | yes                            |