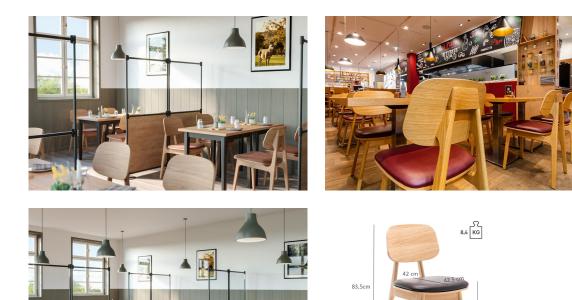

# CHAIR RALERA

GO IN GmbH | Email: info@goin.eu | www.goin.eu

The chair Ralera recreates the flair of the 60's through details such as the A-shape of the rearfacing struts in interiors. Ralera is available in beechwood (merano brown, black) or in natural oak. The faux leather seat upholstery is part of the fabric collection and is therefore available in a wide range of fabric and color variants.

#### Technical specifications

| Product Code:     | 101AR8  |
|-------------------|---------|
| Model name:       | Ralera  |
| Product type:     | chair   |
| Application area: | indoors |
| Height:           | 83.5 cm |
| Seat height:      | 50 cm   |
| Width:            | 44 cm   |
| Seat width:       | 42.5 cm |
| Depth:            | 51 cm   |
| Seat depth:       | 42 cm   |
| Weight:           | 7.7 kg  |
|                   |         |