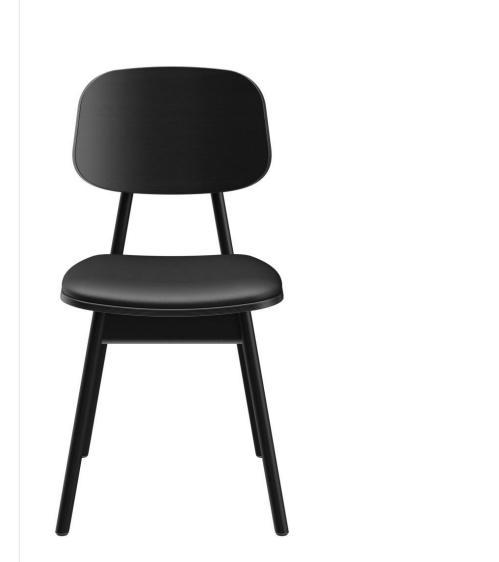

# CHAIR RALERA

GO IN GmbH | Email: info@goin.eu | www.goin.eu

The chair Ralera recreates the flair of the 60's through details such as the A-shape of the rearfacing struts in interiors. Ralera is available in beechwood (merano brown, black) or in natural oak. The faux leather seat upholstery is part of the fabric collection and is therefore available in a wide range of fabric and color variants.

### Your chosen variant