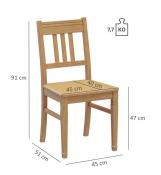

#### Technical specifications

| Product Code:     | 101C3U                                            |
|-------------------|---------------------------------------------------|
| Model name:       | Wolfram                                           |
| Product type:     | chair                                             |
| Application area: | indoors                                           |
| Not suitable for: | mountain-,maritime-,desert-climate,swimming-pools |
| Height:           | 90 cm                                             |
| Seat height:      | 47 cm                                             |
| Width:            | 45 cm                                             |
| Depth:            | 51 cm                                             |
| Seat depth:       | 43 cm                                             |
| Weight:           | 7.3 kg                                            |