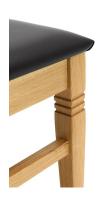

#### Product details

| Product Code:                             | 101C3U                          |
|-------------------------------------------|---------------------------------|
| Model name:                               | Wolfram                         |
| Product type:                             | chair                           |
| Frame material:                           | oak                             |
| Frame colour:                             | natural, transparent<br>varnish |
| Seat type:                                | upholstered seat                |
| Seating material:                         | imitation leather<br>Casual     |
| Seating colour:                           | coffee brown                    |
| Assembly state:                           | partially assembled             |
| Produced in Germany or Europe:            | yes                             |
| Product made from sustainable wood:       | yes                             |
| Upholstery can be reupholstered/replaced: | yes                             |
| Sustainable:                              | yes                             |

#### Technical specifications

| Product Code:     | 101C3U                                            |
|-------------------|---------------------------------------------------|
| Model name:       | Wolfram                                           |
| Product type:     | chair                                             |
| Application area: | indoors                                           |
| Not suitable for: | mountain-,maritime-,desert-climate,swimming-pools |
| Height:           | 90 cm                                             |
| Seat height:      | 47 cm                                             |
| Width:            | 45 cm                                             |
| Depth:            | 51 cm                                             |
| Seat depth:       | 43 cm                                             |
| Weight:           | 7.3 kg                                            |