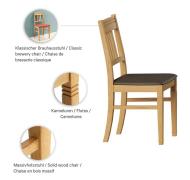

Wolfram is a typical pub chair, which goes brilliantly with the popular brewery look. Available in beech walnut or oak natural. The seat can be upholstered or made of wood. Wolfram is part of the fabric collection and therefore available in numerous color and fabric variations. The chair matches perfectly together with the bench system Wolfram B.

#### Product details

| Product Code:                             | 101C3U                          |
|-------------------------------------------|---------------------------------|
| Model name:                               | Wolfram                         |
| Product type:                             | chair                           |
| Frame material:                           | oak                             |
| Frame colour:                             | natural, transparent<br>varnish |
| Seat type:                                | upholstered seat                |
| Seating material:                         | imitation leather<br>Casual     |
| Seating colour:                           | coffee brown                    |
| Assembly state:                           | partially assembled             |
| Produced in Germany or Europe:            | yes                             |
| Product made from sustainable wood:       | yes                             |
| Upholstery can be reupholstered/replaced: | yes                             |
| Sustainable:                              | yes                             |