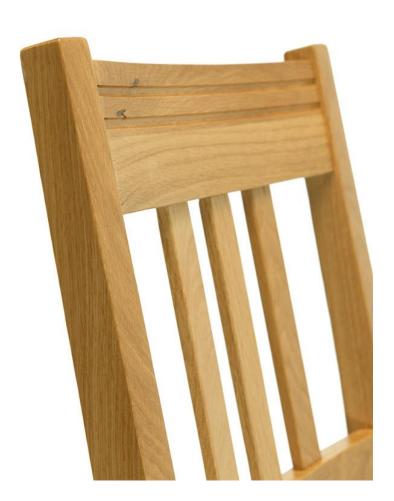

Wolfram is a typical pub chair, which goes brilliantly with the popular brewery look. Available in beech walnut or oak natural. The seat can be upholstered or made of wood. Wolfram is part of the fabric collection and therefore available in numerous color and fabric variations. The chair matches perfectly together with the bench system Wolfram B.

#### Product details

| Product Code:                             | 101C3U                          |
|-------------------------------------------|---------------------------------|
| Model name:                               | Wolfram                         |
| Product type:                             | chair                           |
| Frame material:                           | oak                             |
| Frame colour:                             | natural, transparent<br>varnish |
| Seat type:                                | upholstered seat                |
| Seating material:                         | imitation leather<br>Casual     |
| Seating colour:                           | coffee brown                    |
| Assembly state:                           | partially assembled             |
| Produced in Germany or Europe:            | yes                             |
| Product made from sustainable wood:       | yes                             |
| Upholstery can be reupholstered/replaced: | yes                             |
| Sustainable:                              | yes                             |