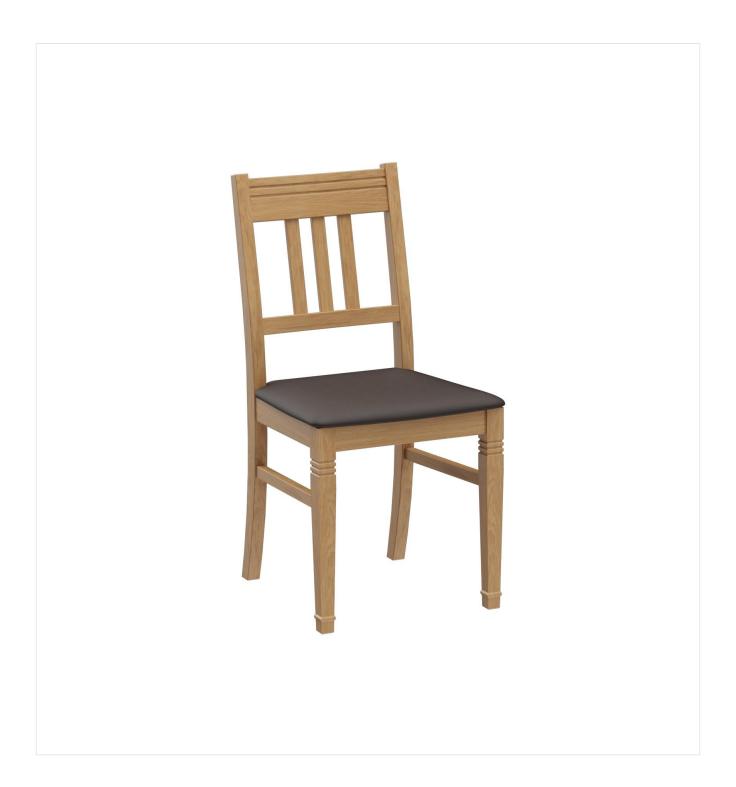

Wolfram is a typical pub chair, which goes brilliantly with the popular brewery look. Available in beech walnut or oak natural. The seat can be upholstered or made of wood. Wolfram is part of the fabric collection and therefore available in numerous color and fabric variations. The chair matches perfectly together with the bench system Wolfram B.

#### Product details

| Product Code:                             | 101C3U                          |
|-------------------------------------------|---------------------------------|
| Model name:                               | Wolfram                         |
| Product type:                             | chair                           |
| Frame material:                           | oak                             |
| Frame colour:                             | natural, transparent<br>varnish |
| Seat type:                                | upholstered seat                |
| Seating material:                         | imitation leather<br>Casual     |
| Seating colour:                           | coffee brown                    |
| Assembly state:                           | partially assembled             |
| Produced in Germany or Europe:            | yes                             |
| Product made from sustainable wood:       | yes                             |
| Upholstery can be reupholstered/replaced: | yes                             |
| Sustainable:                              | yes                             |

#### Technical specifications

| Product Code:     | 101C3U                                            |
|-------------------|---------------------------------------------------|
| Model name:       | Wolfram                                           |
| Product type:     | chair                                             |
| Application area: | indoors                                           |
| Not suitable for: | mountain-,maritime-,desert-climate,swimming-pools |
| Height:           | 90 cm                                             |
| Seat height:      | 47 cm                                             |
| Width:            | 45 cm                                             |
| Depth:            | 51 cm                                             |
| Seat depth:       | 43 cm                                             |
| Weight:           | 7.3 kg                                            |