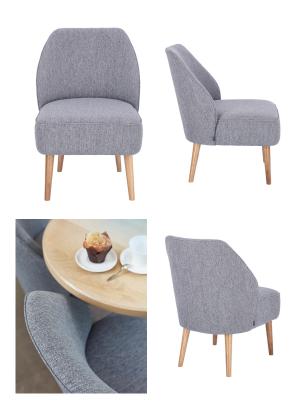

Cliff is available as armchair and sofa and is very comfortable thanks to its rounded backrest. The feet are made of walnut stained birch or oak. Its compact dimensions make it a very popular piece of furniture in all areas of application. The cover is optionally available in artificial leather or fabric.

#### Product details

| Product Code:                     | 101CKB                          |
|-----------------------------------|---------------------------------|
| Model name:                       | Cliff                           |
| Product type:                     | armchair                        |
| Seating material:                 | fabric Gordon                   |
| Seating colour:                   | light grey                      |
| Foot material:                    | oak                             |
| Foot colour:                      | natural, transparent<br>varnish |
| Assembly state:                   | partially assembled             |
| Cover fire-resistant:             | yes                             |
| Upholstery: NF D 60<br>013 AM18:  | yes                             |
| Produced in<br>Germany or Europe: | yes                             |
| Sustainable:                      | yes                             |

### Technical specifications

| Product Code:     | 101CKB                                            |
|-------------------|---------------------------------------------------|
| Model name:       | Cliff                                             |
| Product type:     | armchair                                          |
| Application area: | indoors                                           |
| Not suitable for: | mountain-,maritime-,desert-climate,swimming-pools |
| Height:           | 83 cm                                             |
| Seat height:      | 45 cm                                             |
| Width:            | 57 cm                                             |
| Depth:            | 70 cm                                             |
| Seat depth:       | 53 cm                                             |
| Weight:           | 13.7 kg                                           |
|                   |                                                   |