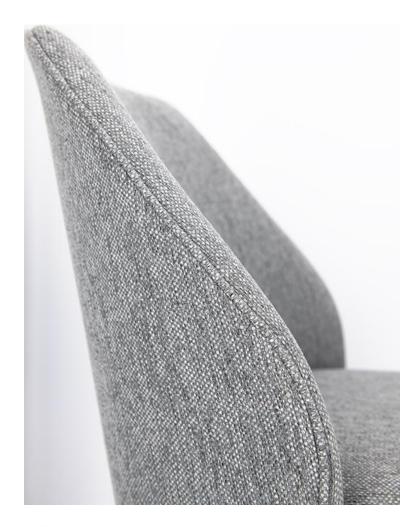

Cliff is available as armchair and sofa and is very comfortable thanks to its rounded backrest. The feet are made of walnut stained birch or oak. Its compact dimensions make it a very popular piece of furniture in all areas of application. The cover is optionally available in artificial leather or fabric.

#### Product details

| Product Code:                     | 101CKB                          |
|-----------------------------------|---------------------------------|
| Model name:                       | Cliff                           |
| Product type:                     | armchair                        |
| Seating material:                 | fabric Gordon                   |
| Seating colour:                   | light grey                      |
| Foot material:                    | oak                             |
| Foot colour:                      | natural, transparent<br>varnish |
| Assembly state:                   | partially assembled             |
| Cover fire-resistant:             | yes                             |
| Upholstery: NF D 60<br>013 AM18:  | yes                             |
| Produced in<br>Germany or Europe: | yes                             |
| Sustainable:                      | yes                             |