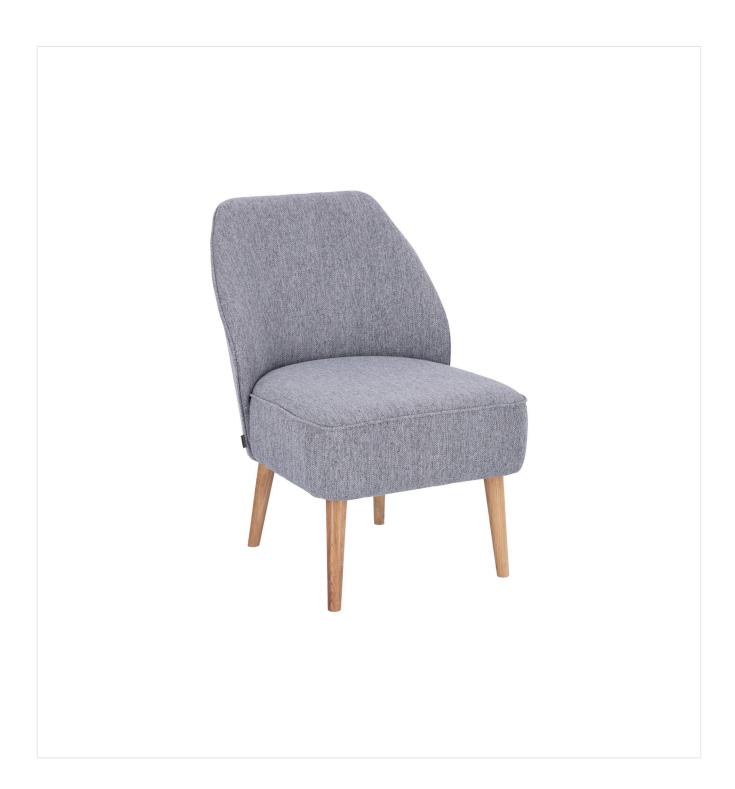

Cliff is available as armchair and sofa and is very comfortable thanks to its rounded backrest. The feet are made of walnut stained birch or oak. Its compact dimensions make it a very popular piece of furniture in all areas of application. The cover is optionally available in artificial leather or fabric.

#### Product details

| Product Code:                     | 101CKB                          |
|-----------------------------------|---------------------------------|
| Model name:                       | Cliff                           |
| Product type:                     | armchair                        |
| Seating material:                 | fabric Gordon                   |
| Seating colour:                   | light grey                      |
| Foot material:                    | oak                             |
| Foot colour:                      | natural, transparent<br>varnish |
| Assembly state:                   | partially assembled             |
| Cover fire-resistant:             | yes                             |
| Upholstery: NF D 60<br>013 AM18:  | yes                             |
| Produced in<br>Germany or Europe: | yes                             |
| Sustainable:                      | yes                             |

### Technical specifications

| Product Code:     | 101CKB                                            |
|-------------------|---------------------------------------------------|
| Model name:       | Cliff                                             |
| Product type:     | armchair                                          |
| Application area: | indoors                                           |
| Not suitable for: | mountain-,maritime-,desert-climate,swimming-pools |
| Height:           | 83 cm                                             |
| Seat height:      | 45 cm                                             |
| Width:            | 57 cm                                             |
| Depth:            | 70 cm                                             |
| Seat depth:       | 53 cm                                             |
| Weight:           | 13.7 kg                                           |
|                   |                                                   |