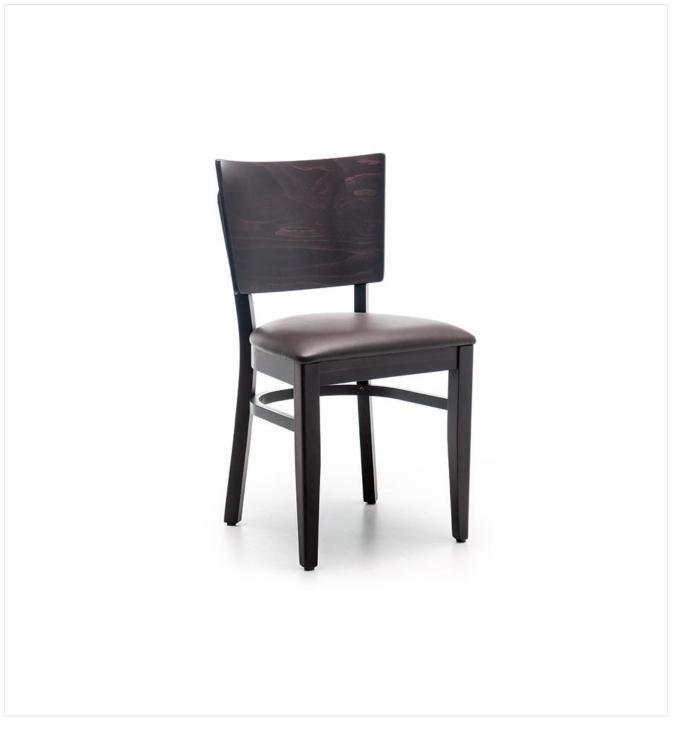

### CHAIR SIRIO

For special comfort and selected elegance: our Sirio chair made of beech wood. The frame is stained and lacquered in the colour walnut. Whether for indoor catering or for waiting rooms, the dark and calm brown tone makes Sirio ideal for an elegant and upscale ambience. The comfortable upholstery is made of our resistant Casual imitation leather and is available in different colours, which allows you to individualise Sirio for your rooms.

#### Your chosen variant

| Product details   |                                 | Technical specifications |         |
|-------------------|---------------------------------|--------------------------|---------|
| Product Code:     | 101D9G                          | Product Code:            | 101D9G  |
| Model name:       | Sirio                           | Model name:              | Sirio   |
| Product type:     | chair                           | Product type:            | chair   |
| Frame material:   | beech                           | Application area:        | indoors |
| Frame colour:     | walnut stained and<br>varnished | Height:                  | 82.5 cm |
|                   |                                 | Seat height:             | 48 cm   |
| Seating material: | imitation leather<br>Casual     | Width:                   | 44 cm   |
| Seating colour:   | coffee brown                    | Seat width:              | 43 cm   |
| Floor glider:     | plastic gliders<br>included     | Depth:                   | 47 cm   |
|                   |                                 | Seat depth:              | 39 cm   |
| Assembly state:   | completely<br>assembled         | Weight:                  | 6 kg    |