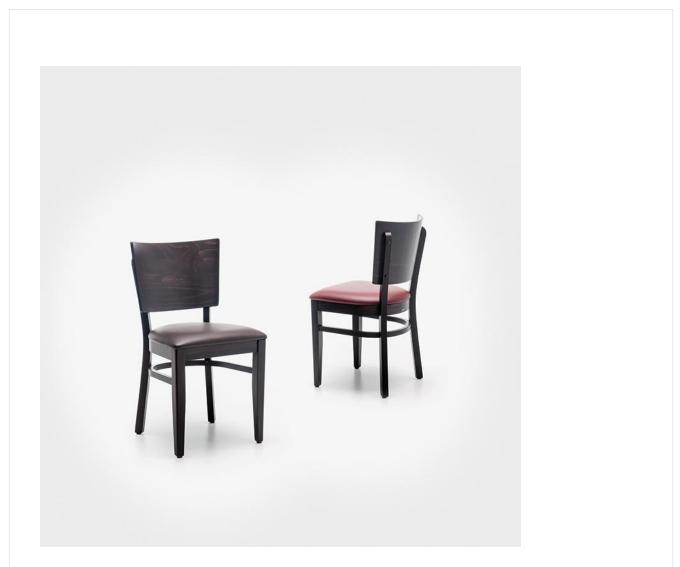

### CHAIR SIRIO

For special comfort and selected elegance: our Sirio chair made of beech wood. The frame is stained and lacquered in the colour walnut. Whether for indoor catering or for waiting rooms, the dark and calm brown tone makes Sirio ideal for an elegant and upscale ambience. The comfortable upholstery is made of our resistant Casual imitation leather and is available in different colours, which allows you to individualise Sirio for your rooms.

#### Your chosen variant

| Product details   |                                 | Technical specifications |         |
|-------------------|---------------------------------|--------------------------|---------|
| Product Code:     | 101D9G                          | Product Code:            | 101D9G  |
| Model name:       | Sirio                           | Model name:              | Sirio   |
| Product type:     | chair                           | Product type:            | chair   |
| Frame material:   | beech                           | Application area:        | indoors |
| Frame colour:     | walnut stained and<br>varnished | Height:                  | 82.5 cm |
|                   |                                 | Seat height:             | 48 cm   |
| Seating material: | imitation leather<br>Casual     | Width:                   | 44 cm   |
| Seating colour:   | coffee brown                    | Seat width:              | 43 cm   |
| Floor glider:     | plastic gliders<br>included     | Depth:                   | 47 cm   |
|                   |                                 | Seat depth:              | 39 cm   |
| Assembly state:   | completely<br>assembled         | Weight:                  | 6 kg    |