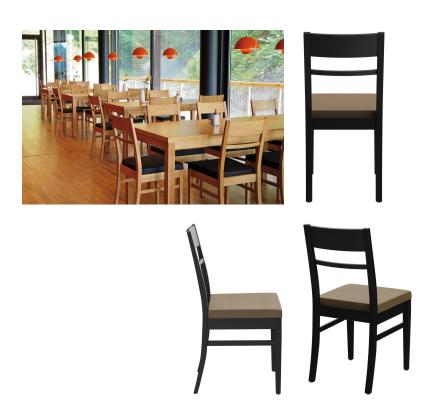

# CHAIR WILL

Simple and linear: the chair Will is a real all-rounder fitting into many catering ambience. There are different material and colour options for the upholstered seat so it can be adapted to suit the look and feel of the respective restaurant.