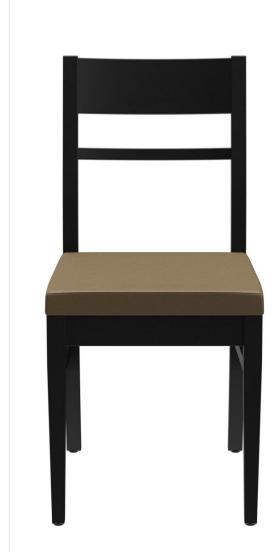

# CHAIR WILL

Simple and linear: the chair Will is a real all-rounder fitting into many catering ambience. There are different material and colour options for the upholstered seat so it can be adapted to suit the look and feel of the respective restaurant.

#### Product details

| Product Code:                             | 101GPO                        |
|-------------------------------------------|-------------------------------|
| Model name:                               | Will                          |
| Product type:                             | chair                         |
| Frame material:                           | oak                           |
| Frame colour:                             | Black stained and varnished   |
| Seat cushion:                             | imitation leather<br>Parotega |
| Seat cushion colour:                      | smoke                         |
| Floor glider:                             | plastic gliders<br>included   |
| Assembly state:                           | partially assembled           |
| Upholstery can be reupholstered/replaced: | yes                           |
| Sustainable:                              | yes                           |

### Technical specifications

| Product Code:     | 101GPO                                            |
|-------------------|---------------------------------------------------|
| Model name:       | Will                                              |
| Product type:     | chair                                             |
| Seat cushion:     | imitation leather Parotega                        |
| Application area: | indoors                                           |
| Not suitable for: | mountain-,maritime-,desert-climate,swimming-pools |
| Height:           | 89 cm                                             |
| Seat height:      | 48 cm                                             |
| Width:            | 42 cm                                             |
| Seat width:       | 42 cm                                             |
| Depth:            | 51 cm                                             |
| Seat depth:       | 39 cm                                             |
| Weight:           | 2.2 kg                                            |
|                   |                                                   |