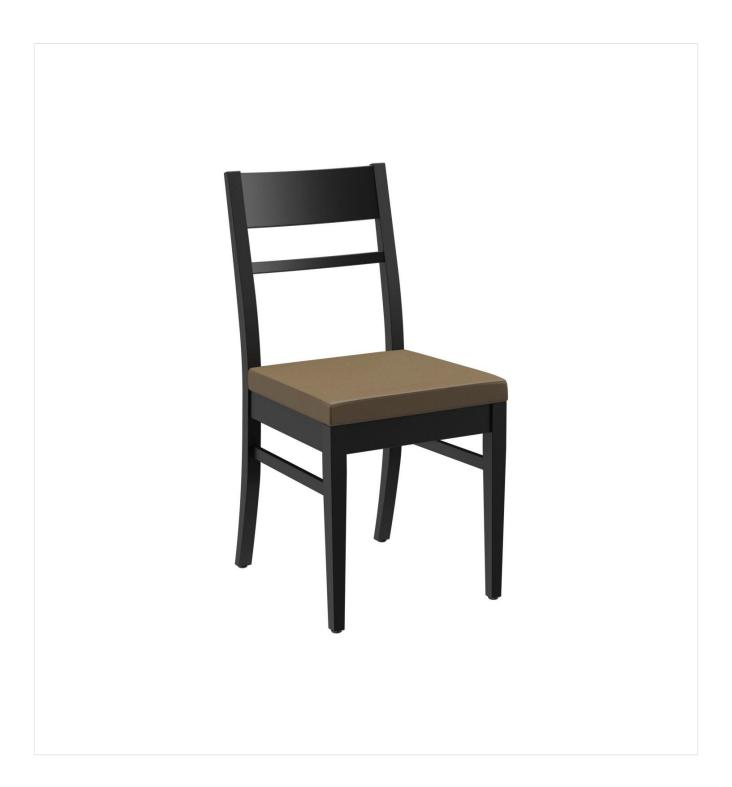

# CHAIR WILL

Simple and linear: the chair Will is a real all-rounder fitting into many catering ambience. There are different material and colour options for the upholstered seat so it can be adapted to suit the look and feel of the respective restaurant.

#### Product details

| Product Code:                             | 101GPO                        |
|-------------------------------------------|-------------------------------|
| Model name:                               | Will                          |
| Product type:                             | chair                         |
| Frame material:                           | oak                           |
| Frame colour:                             | Black stained and varnished   |
| Seat cushion:                             | imitation leather<br>Parotega |
| Seat cushion colour:                      | smoke                         |
| Floor glider:                             | plastic gliders<br>included   |
| Assembly state:                           | partially assembled           |
| Upholstery can be reupholstered/replaced: | yes                           |
| Sustainable:                              | yes                           |

### Technical specifications

| Product Code:     | 101GPO                                            |
|-------------------|---------------------------------------------------|
| Model name:       | Will                                              |
| Product type:     | chair                                             |
| Seat cushion:     | imitation leather Parotega                        |
| Application area: | indoors                                           |
| Not suitable for: | mountain-,maritime-,desert-climate,swimming-pools |
| Height:           | 89 cm                                             |
| Seat height:      | 48 cm                                             |
| Width:            | 42 cm                                             |
| Seat width:       | 42 cm                                             |
| Depth:            | 51 cm                                             |
| Seat depth:       | 39 cm                                             |
| Weight:           | 2.2 kg                                            |
|                   |                                                   |