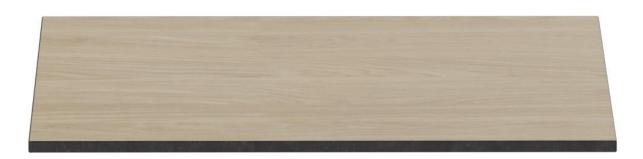

The slight tabletop Compact Slim persuades by its attractive finish. It is suitable for both indoor and outdoor use. The low-maintenance HPL (High Pressure Laminate) surface is UV-resistant and fulfils the requirements of DIN EN 438 for kitchen countertops thanks to its durability. The impact-resistant tabletop is available in 16 different finishes and in square, round, rectangular and custom made design. The colour of the edge is of a darker shade than the tabletop regardless of shape or finish.

#### Product details

Tabletop width:

Product Code: 101101

Product type: Tabletop

Tabletop depth: 60 cm

Tabletop material: Compact Slim (High Pressure Laminate (HPL))

Tabletop colour: Oak oiled

Edge thickness: 12 mm