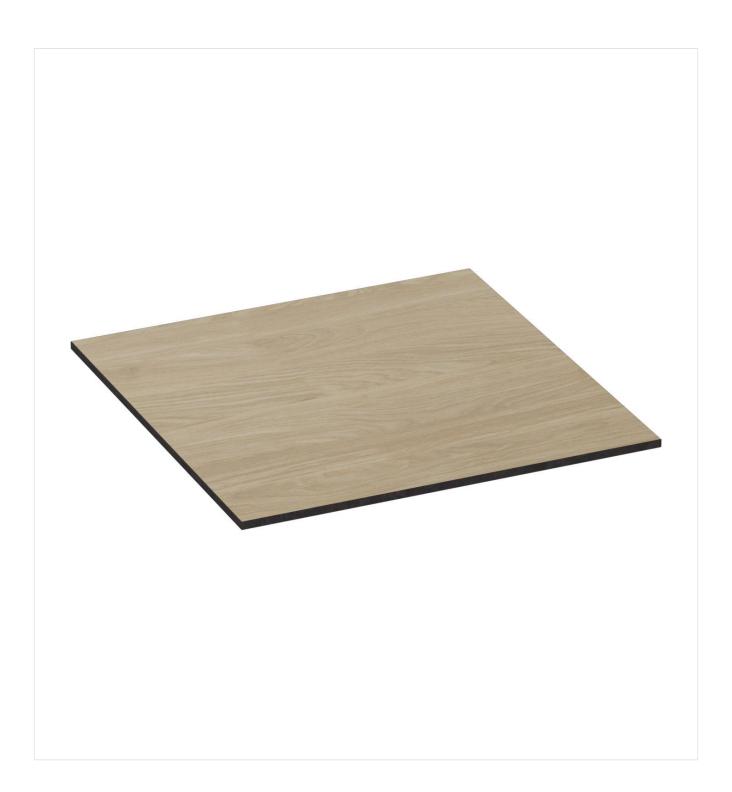

The slight tabletop Compact Slim persuades by its attractive finish. It is suitable for both indoor and outdoor use. The low-maintenance HPL (High Pressure Laminate) surface is UV-resistant and fulfils the requirements of DIN EN 438 for kitchen countertops thanks to its durability. The impact-resistant tabletop is available in 16 different finishes and in square, round, rectangular and custom made design. The colour of the edge is of a darker shade than the tabletop regardless of shape or finish.

#### Product details

Tabletop width:

Product Code: 101101

Product type: Tabletop

Tabletop depth: 60 cm

Tabletop material: Compact Slim (High Pressure Laminate (HPL))

Tabletop colour: Oak oiled

Edge thickness: 12 mm