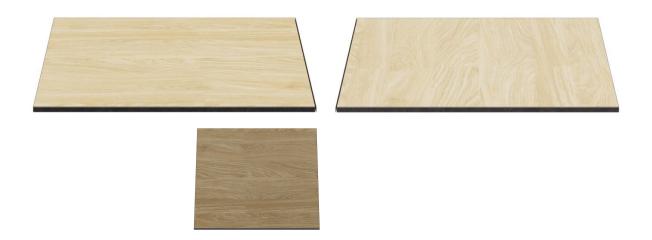

The slight tabletop Compact Slim persuades by its attractive finish. It is suitable for both indoor and outdoor use. The low-maintenance HPL (High Pressure Laminate) surface is UV-resistant and fulfils the requirements of DIN EN 438 for kitchen countertops thanks to its durability. The impact-resistant tabletop is available in 16 different finishes and in square, round, rectangular and custom made design. The colour of the edge is of a darker shade than the tabletop regardless of shape or finish.