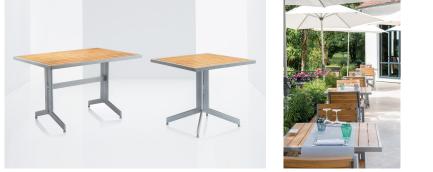

# DINING TABLE TITO T

The table Tito T - which is available in a square and rectangular version (80 x 80 cm, 120 x 80 cm) - features a powder-coated aluminium frame and adjustable floor gliders. The table top is made of wood effect polystyrene and is easy to maintain. It comes in two colours: a silver frame with a teak-wood look and an anthracite-coloured frame with dark-brown battens. Chairs are available - both with and without armrests - to match the table and can be used both indoors and outside.