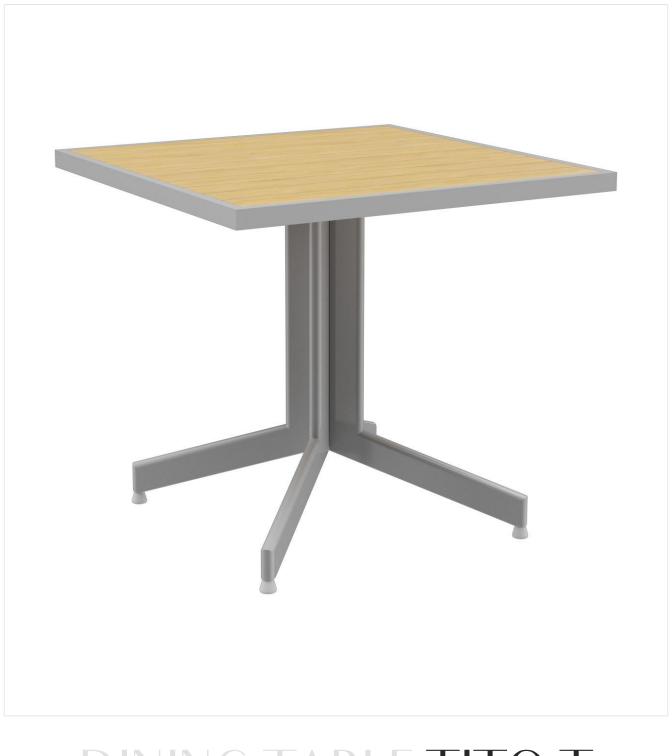

# DINING TABLE TITO T

The table Tito T - which is available in a square and rectangular version (80 x 80 cm, 120 x 80 cm) - features a powder-coated aluminium frame and adjustable floor gliders. The table top is made of wood effect polystyrene and is easy to maintain. It comes in two colours: a silver frame with a teak-wood look and an anthracite-coloured frame with dark-brown battens. Chairs are available - both with and without armrests - to match the table and can be used both indoors and outside.

### Your chosen variant

| Product details    |                             |
|--------------------|-----------------------------|
| Product Code:      | 101IV5                      |
| Model name:        | Tito T                      |
| Product type:      | dining table                |
| Frame material:    | aluminium                   |
| Frame colour:      | silver powder-<br>coated    |
| Assembly state:    | not assembled               |
| Tabletop material: | Polystyrene in wood<br>look |
| Tabletop colour:   | Nature                      |
| Table base size:   | 80 cm x 80 cm<br>(LxW)      |

#### Technical specifications

| Product Code:     | 101IV5       |
|-------------------|--------------|
| Model name:       | Tito T       |
| Product type:     | dining table |
| Application area: | outdoors     |
| Height:           | 73 cm        |
| Width:            | 80 cm        |
| Depth:            | 80 cm        |
| Weight:           | 15 kg        |