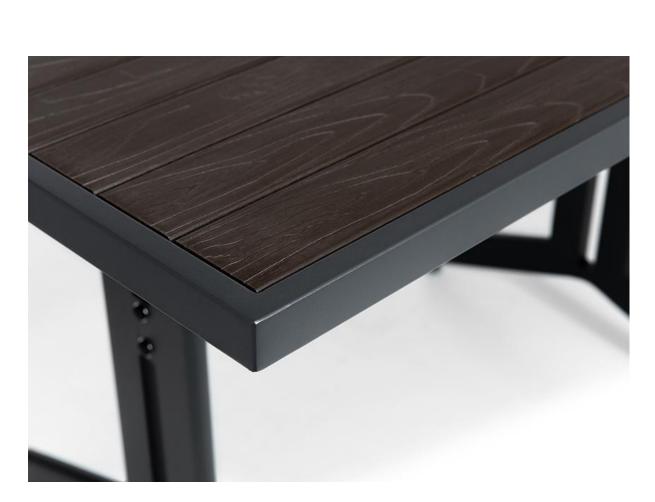

# DINING TABLE TITO T

The table Tito T - which is available in a square and rectangular version (80 x 80 cm, 120 x 80 cm) - features a powder-coated aluminium frame and adjustable floor gliders. The table top is made of wood effect polystyrene and is easy to maintain. It comes in two colours: a silver frame with a teak-wood look and an anthracite-coloured frame with dark-brown battens. Chairs are available - both with and without armrests - to match the table and can be used both indoors and outside.