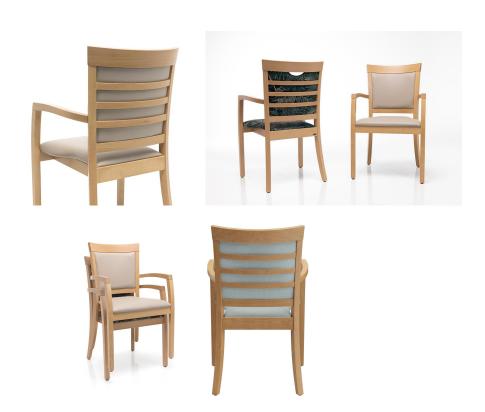

The model Mily with and without armrests is timeless and modern. The classic design with visible struts in the back and a frame made of beech wood, stained in the colour oak or walnut, lends a pleasant feel-good atmosphere to any room. The model is comfortable and, with its functional, ergonomic shape, has many uses in the health & care sector. Optionally, the model can be equipped with castors on the front leg and/or a handle in the backrest, so that the seated person can easily be moved to the table from behind. The upholstered seat cover, which is particularly appropriate for the health & care sector, is available in various flame-retardant and easy-care materials, such as Parotega, Paratexa, Marou, Addison and Sheldon.