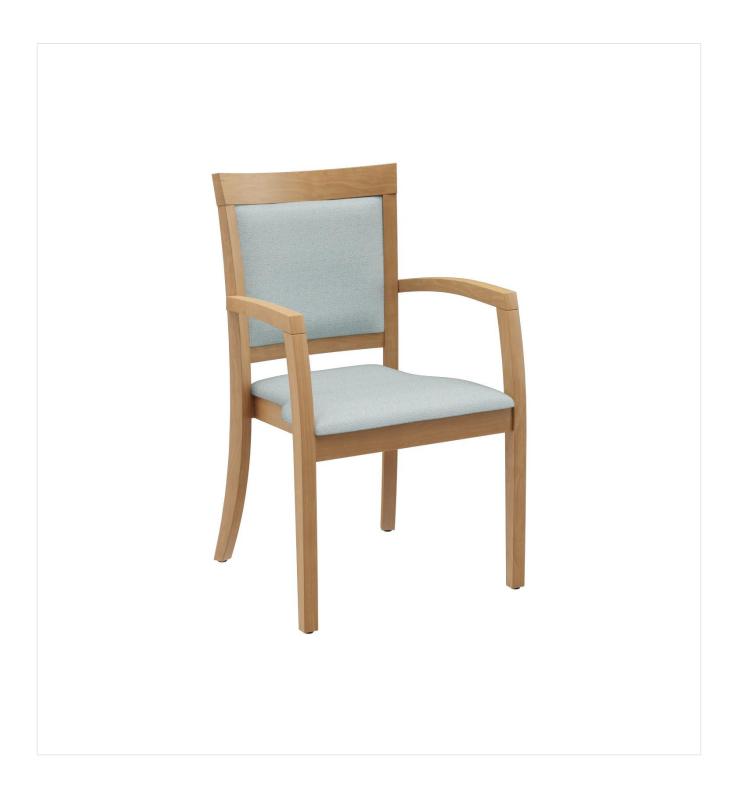

The model Mily with and without armrests is timeless and modern. The classic design with visible struts in the back and a frame made of beech wood, stained in the colour oak or walnut, lends a pleasant feel-good atmosphere to any room. The model is comfortable and, with its functional, ergonomic shape, has many uses in the health & care sector. Optionally, the model can be equipped with castors on the front leg and/or a handle in the backrest, so that the seated person can easily be moved to the table from behind. The upholstered seat cover, which is particularly appropriate for the health & care sector, is available in various flame-retardant and easy-care materials, such as Parotega, Paratexa, Marou, Addison and Sheldon.

#### Product details

| Product Code:         | 101JD1                      |
|-----------------------|-----------------------------|
| Model name:           | Mily                        |
| Product type:         | arm chair                   |
| Frame material:       | beech                       |
| Frame colour:         | Oak stained and varnished   |
| Seating material:     | fabric Marou                |
| Seating colour:       | vintage blue                |
| Floor glider:         | plastic gliders<br>included |
| Assembly state:       | completely assembled        |
| Cover fire-resistant: | yes                         |
| water-repellent:      | yes                         |

#### Technical specifications

| Product Code:      | 101JD1                                            |
|--------------------|---------------------------------------------------|
| Model name:        | Mily                                              |
| Product type:      | arm chair                                         |
| Application area:  | indoors                                           |
| Not suitable for:  | mountain-,maritime-,desert-climate,swimming-pools |
| Height:            | 89.5 cm                                           |
| Seat height:       | 46 cm                                             |
| Width:             | 55 cm                                             |
| Seat width:        | 48 cm                                             |
| Depth:             | 55.5 cm                                           |
| Seat depth:        | 41 cm                                             |
| Armrest height:    | 65.5 cm                                           |
| Weight:            | 8.6 kg                                            |
| Stackable:         | yes                                               |
| Stacking quantity: | 3                                                 |
|                    |                                                   |