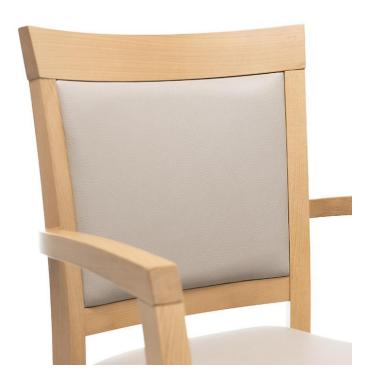

The model Mily with and without armrests is timeless and modern. The classic design with visible struts in the back and a frame made of beech wood, stained in the colour oak or walnut, lends a pleasant feel-good atmosphere to any room. The model is comfortable and, with its functional, ergonomic shape, has many uses in the health & care sector. Optionally, the model can be equipped with castors on the front leg and/or a handle in the backrest, so that the seated person can easily be moved to the table from behind. The upholstered seat cover, which is particularly appropriate for the health & care sector, is available in various flame-retardant and easy-care materials, such as Parotega, Paratexa, Marou, Addison and Sheldon.