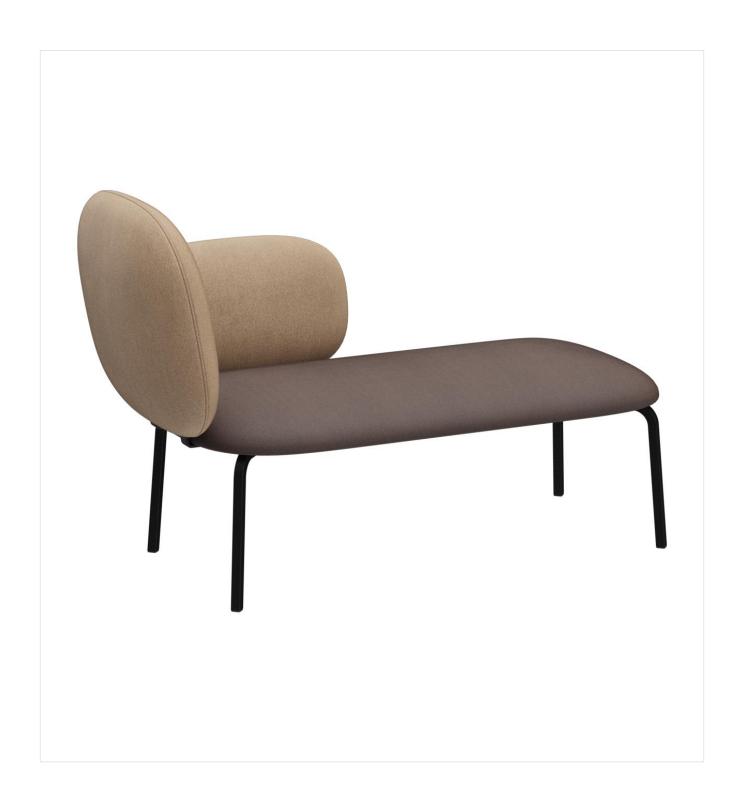

#### Product details

Product Code: 101JH0

Model name: Liberty

Product type: recamiere left

Frame material: steel

Frame colour: Black satin powder

coated

Seating material: fabric Seattle

Seating colour: coffee brown

Backrest type: high

Backrest material: fabric Seattle

Colour backrest: lachs

armrest: low

armrest material: fabric Seattle

armrest colour: lachs

Floor glider: plastic gliders

### Technical specifications

Product Code: 101JH0 Model name: Liberty Product type: recamiere left indoors Application area: Height: 83 cm 42 cm Seat height: Width: 127 cm Seat width: 104 cm Depth: 68 cm Seat depth: 50 cm Armrest height: 65 cm Weight: 19.9 kg GO IN Design: ja GO IN Premium: ja