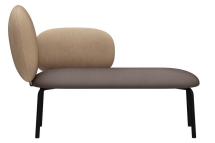

#### Product details

Product Code: 101JH0

Model name: Liberty

Product type: recamiere left

Frame material: steel

Frame colour: Black satin powder

coated

Seating material: fabric Seattle

Seating colour: coffee brown

Backrest type: high

Backrest material: fabric Seattle

Colour backrest: lachs

armrest: low

armrest material: fabric Seattle

armrest colour: lachs

Floor glider: plastic gliders

### Technical specifications

Product Code: 101JH0 Model name: Liberty Product type: recamiere left indoors Application area: Height: 83 cm 42 cm Seat height: Width: 127 cm Seat width: 104 cm Depth: 68 cm Seat depth: 50 cm Armrest height: 65 cm Weight: 19.9 kg GO IN Design: ja GO IN Premium: ja