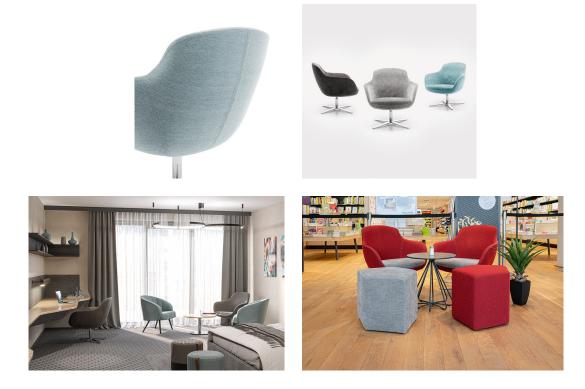

# ARMCHAIR FELIA

The upholstered armchair Felia is compact and comfortable. The steel substructure, coated with moulded foam, rests on a rotating chrome-plated steel base. Various fabrics are available for the upholstery.