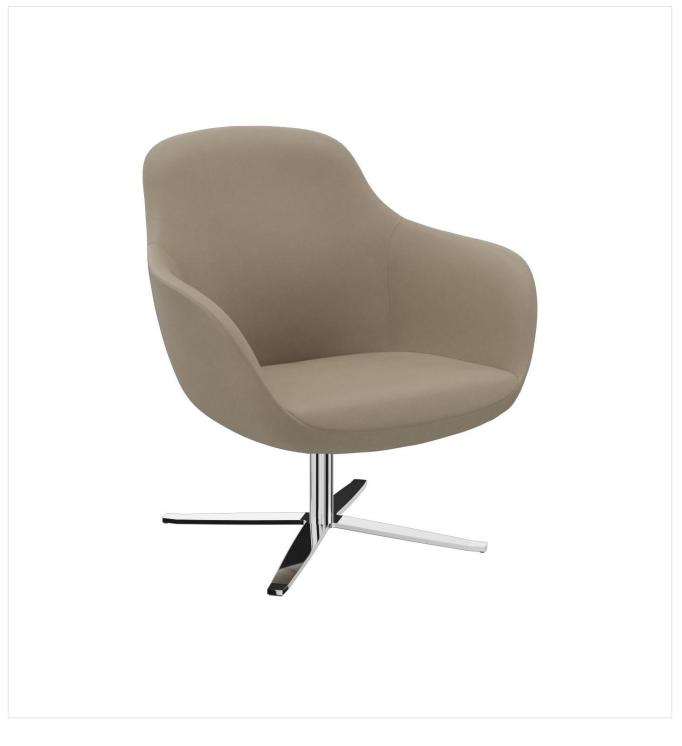

# ARMCHAIR FELIA

The upholstered armchair Felia is compact and comfortable. The steel substructure, coated with moulded foam, rests on a rotating chrome-plated steel base. Various fabrics are available for the upholstery.

#### Your chosen variant

| Product details                  |                             | Technical specifications |          |
|----------------------------------|-----------------------------|--------------------------|----------|
| Product Code:                    | 101JPO                      | Product Code:            | 101JPO   |
| Model name:                      | Felia                       | Model name:              | Felia    |
| Product type:                    | armchair                    | Product type:            | armchair |
| Frame material:                  | steel                       | Application area:        | indoors  |
| Frame colour:                    | chrome-plated               | Height:                  | 82 cm    |
| Seating material:                | imitation leather           | Seat height:             | 42 cm    |
|                                  | Parotega                    | Width:                   | 77 cm    |
| Seating colour:                  | light taupe                 | Depth:                   | 77 cm    |
| Foot type:                       | FR13                        | Seat depth:              | 52 cm    |
| Floor glider:                    | plastic gliders<br>included | Armrest height:          | 60 cm    |
| Assembly state:                  | not assembled               | Weight:                  | 23.5 kg  |
| Cover fire-resistant:            | yes                         | GO IN Premium:           | ја       |
| Upholstery: NF D 60<br>013 AM18: | yes                         |                          |          |
| blood and urine<br>resistant:    | yes                         |                          |          |