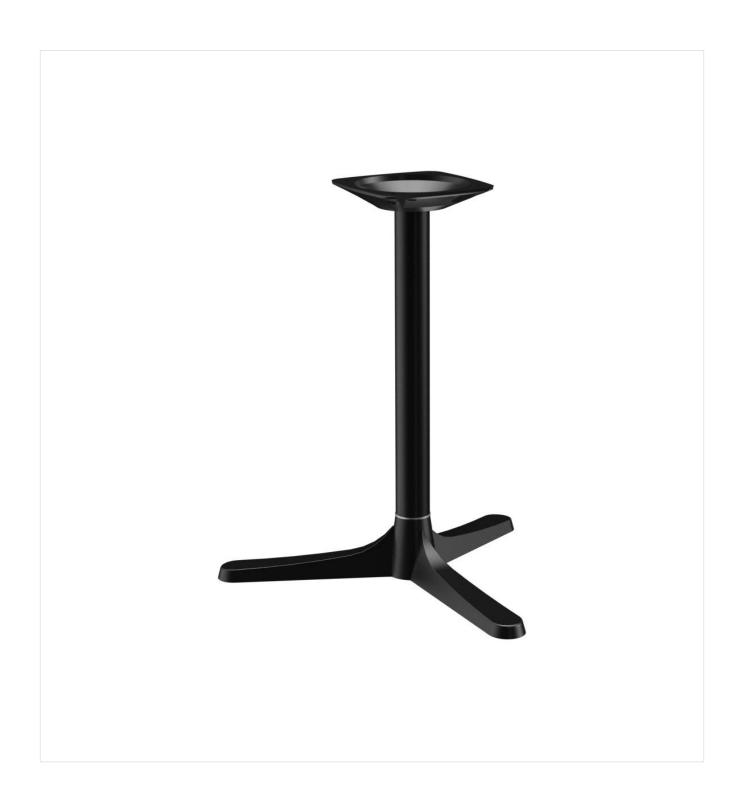

#### Product details

Column colour:

Product Code: 101K1D Model name: Modular T Product type: dining table Foot type: toed base 63 Foot colour: black powdercoated Assembly state: not assembled Edge thickness: 0 mm Table top thickness: 0 mm standard Fixing top: column 0 Column type: Column material: aluminium

black powder-

coated

### Technical specifications

Product Code: 101K1D Model name: Modular T Product type: dining table Application area: outdoors Not suitable for: maritime climate or swimming pools Height: 71 cm Width: 68 cm Depth: 68 cm Weight: 6.3 kg