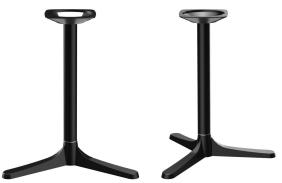

#### Product details

Column colour:

Product Code: 101K1D Model name: Modular T Product type: dining table Foot type: toed base 63 Foot colour: black powdercoated Assembly state: not assembled Edge thickness: 0 mm Table top thickness: 0 mm standard Fixing top: column 0 Column type: Column material: aluminium

black powder-

coated

### Technical specifications

Product Code: 101K1D Model name: Modular T Product type: dining table Application area: outdoors Not suitable for: maritime climate or swimming pools Height: 71 cm Width: 68 cm Depth: 68 cm Weight: 6.3 kg