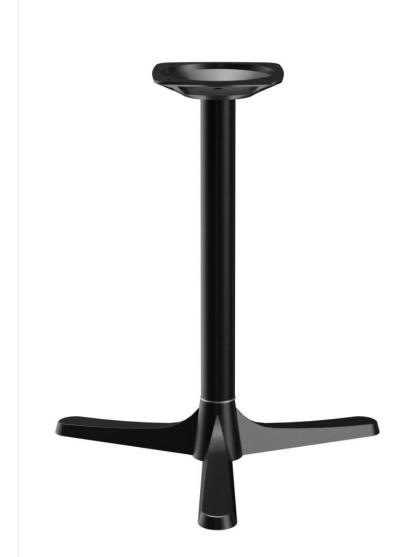

#### Product details

Column colour:

Product Code: 101K1D Model name: Modular T Product type: dining table Foot type: toed base 63 Foot colour: black powdercoated Assembly state: not assembled Edge thickness: 0 mm Table top thickness: 0 mm standard Fixing top: column 0 Column type: Column material: aluminium

black powder-

coated

### Technical specifications

Product Code: 101K1D Model name: Modular T Product type: dining table Application area: outdoors Not suitable for: maritime climate or swimming pools Height: 71 cm Width: 68 cm Depth: 68 cm Weight: 6.3 kg