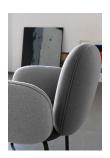

A modular lounge furniture system that can take on a wide variety of shapes and colors thanks to multiple combination options. Thus, it can not only be optimally integrated into a wide variety of room situations, but also fulfills various requirements and functions: From relaxed waiting as an individual, to communicative exchange in a group, everything is possible. The soft shapes of the upholstered elements are intended to invite the person looking at them to sit down and snuggle up. The legs are deliberately designed in a square profile to create a small contrast to the very round shapes of the upholstery ("the well-known salt in the soup").

Seating colour: light grey

Backrest type: high

Backrest material: fabric Seattle

Colour backrest: hellgrau

armrest: low

armrest material: fabric Seattle

armrest colour: hellgrau

Floor glider: plastic gliders