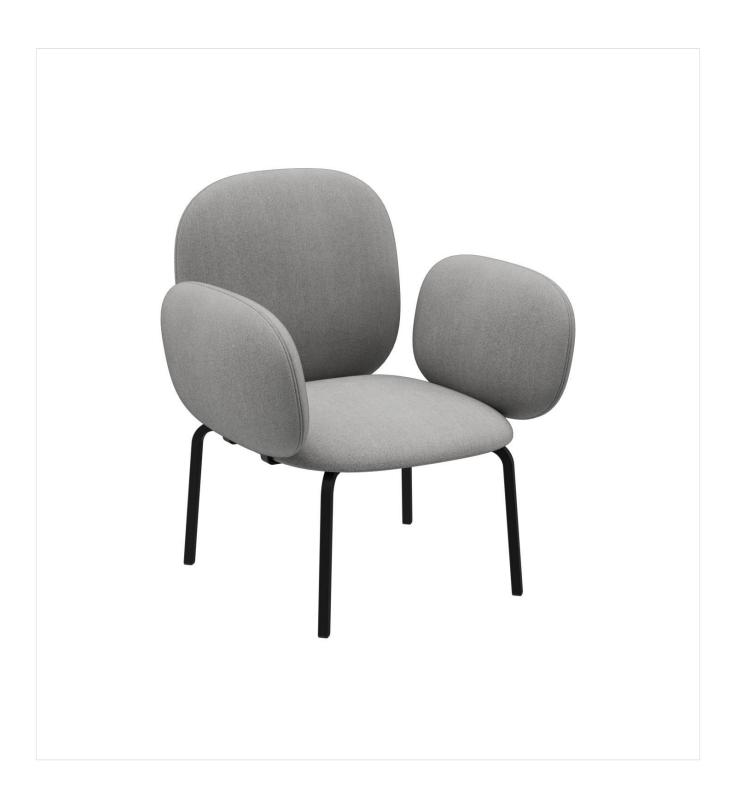

#### Product details

Product Code: 101LM0

Model name: Liberty

Product type: armchair

Frame material: steel

Frame colour: Black satin powder

coated

Seating material: fabric Seattle

Seating colour: light grey

Backrest type: high

Backrest material: fabric Seattle

Colour backrest: hellgrau

armrest: low

armrest material: fabric Seattle

armrest colour: hellgrau

Floor glider: plastic gliders

#### Technical specifications

Product Code: 101LM0 Model name: Liberty Product type: armchair indoors Application area: Height: 65 cm 42 cm Seat height: Width: 81 cm Seat width: 44.5 cm Depth: 72 cm Seat depth: 49 cm Armrest height: 65 cm Weight: 19.9 kg GO IN Design: ja GO IN Premium: ja