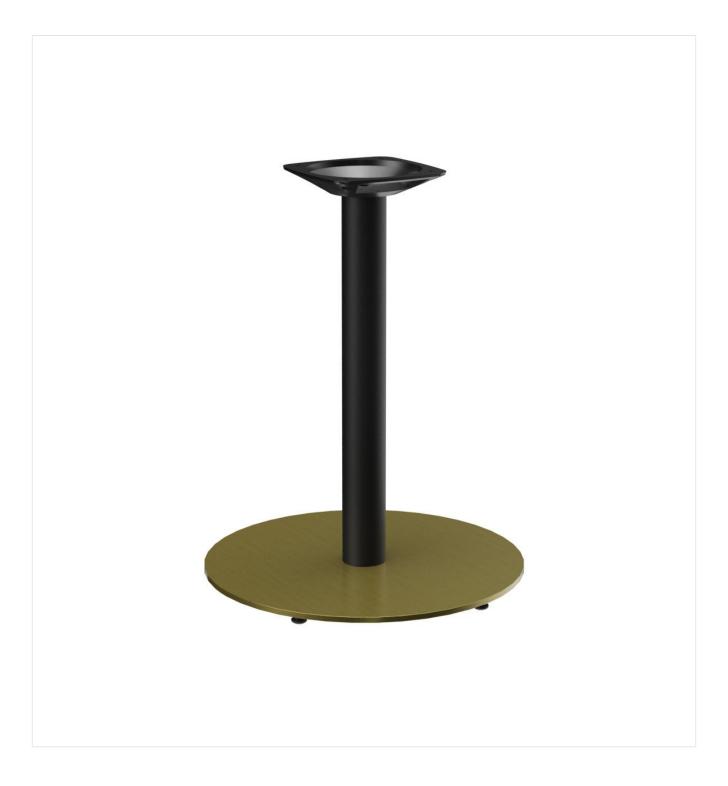

### Your chosen variant

| Product details  |                          |
|------------------|--------------------------|
| Product Code:    | 101RBG                   |
| Model name:      | KerstM04                 |
| Product type:    | dining table             |
| Foot type:       | round (Ø 56cm)           |
| Foot colour:     | brushed brass            |
| Assembly state:  | not assembled            |
| Fixing top:      | standard                 |
| Column material: | steel                    |
| Column shape:    | round                    |
| Column colour:   | black powder-<br>coated  |
| Table base size: | central single<br>column |
|                  |                          |

#### Technical specifications

| Product Code:     | 101RBG         |
|-------------------|----------------|
| Model name:       | KerstM04       |
| Product type:     | dining table   |
| Application area: | outdoors       |
| Not suitable for: | swimming pools |
| Weight:           | 29 kg          |
|                   |                |
|                   |                |
|                   |                |