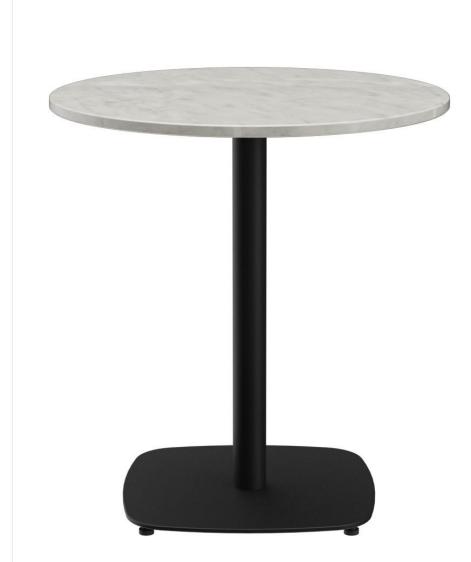

### Your chosen variant

### Technical specifications

Product Code: 101T49 Model name: Visar dining table Product type: indoors Application area: swimming pools Not suitable for: Height: 76 cm Width: 70 cm Depth: 70 cm Weight: 39.5 kg Tabletop width: 70 cm GO IN Design: