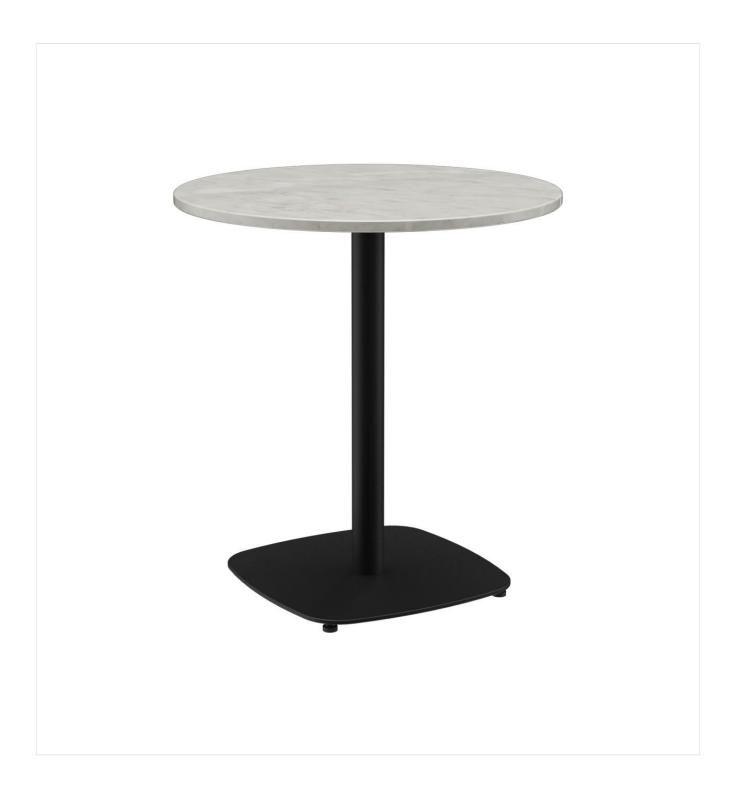

The Visar model – available as a dining table or a high table – fits into a modern or a classic ambience due to its soft curves instead of hard corners. Visa is available with one or two columns and can be combined with different tabletops and sizes. The base and the column are made of black powder-coated stainless steel.

#### Product details

Product Code: 101T49

Model name: Visar

Product type: dining table

Foot material: steel

Foot type: square (46x46cm)

Foot colour: black powder-

coated

Assembly state: not assembled

Tabletop depth: 70 cm

Tabletop material: Glare (marble with

polyester coating)

Tabletop colour: bianco carrara

Edge thickness: 20 mm

Table top thickness: 30 mm

Fixing top: standard

Column material: steel

Column colour: black powder-

coated

Table base size: central single column

Tabletop width: 70 cm