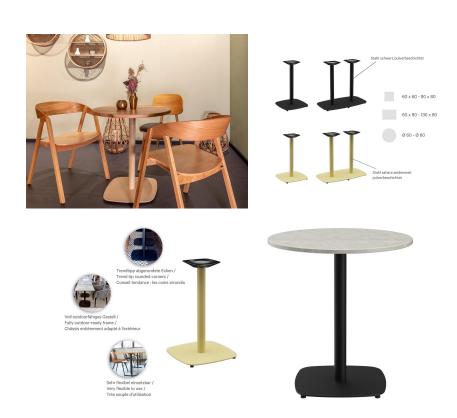

The Visar model – available as a dining table or a high table – fits into a modern or a classic ambience due to its soft curves instead of hard corners. Visa is available with one or two columns and can be combined with different tabletops and sizes. The base and the column are made of black powder-coated stainless steel.